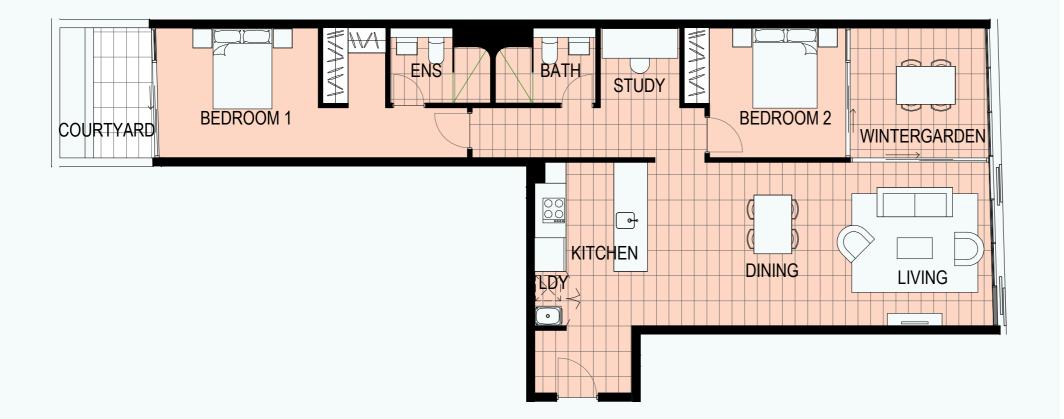

2 BED + STUDY

APARTMENT Nº: 215

LOT Nº: 107

LEVEL:2

 Internal Area
 97m²

 Courtyard Area
 7m²

 Wintergarden Area
 10m²

 Total Area
 114m²