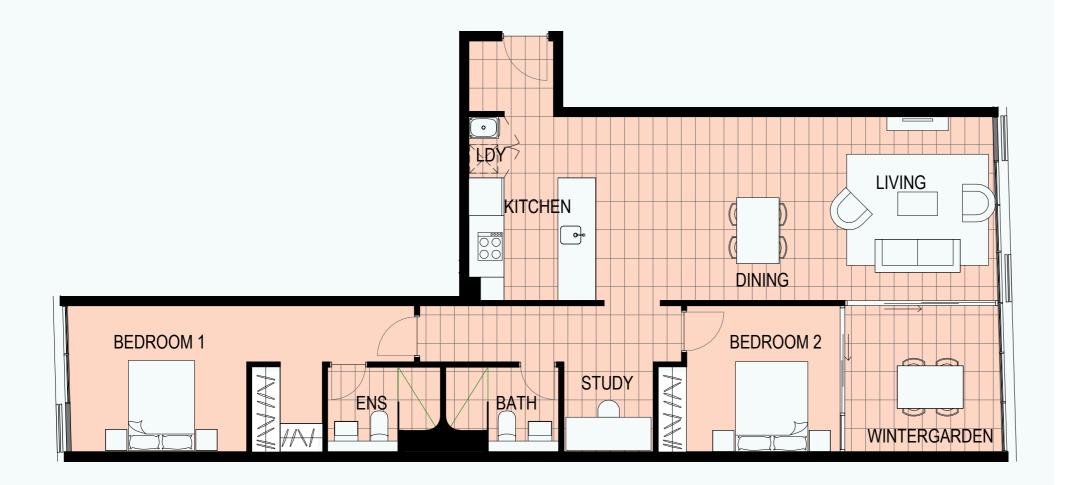

2 BED + STUDY

APARTMENT Nº: 426

LOT Nº: 176

LEVEL:4

 Internal Area
 97m²

 Wintergarden Area
 10m²

 Total Area
 107m²