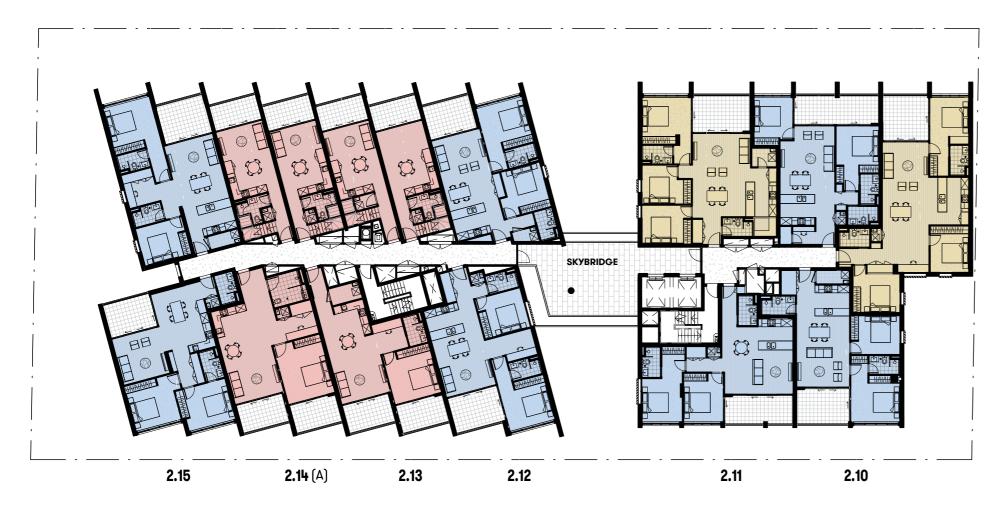

2.01 2.02 2.03 2.04 2.05 2.06 2.07 2.08 2.09

STANLEY LANE

LEVEL 2

biscalimer: Final areas are subject to design changes, local authority approvals and the terms of the Contract of Sale. Final areas may differ to those shown on this plan. The Seller is (under the contract terms) entitled to make variations to the lot/apartment including its location, rea, size, dimensions and elevation. Refer to the contract terms for permitted variations. Any uniture shown is for illustrative purposes only and is not intended to form part of the sale.