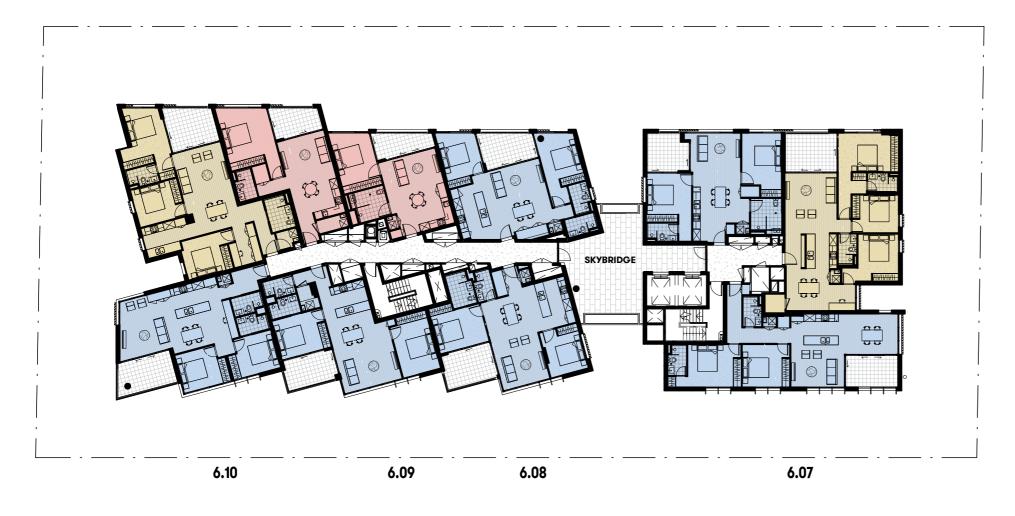

6.01 6.02 6.03 (A) 6.04 6.05 (A) 6.06

STANLEY LANE

LEVEL 6

Discalimer: Final areas are subject to design changes, local authority approvals and the terms of the Contract of Sale. Final areas may differ to those shown on this plan. The Seller is (under he contract terms) entitled to make variations to the lot/apartment including its location, rea, size, dimensions and elevation. Refer to the contract terms for permitted variations. Any urniture shown is for illustrative purposes only and is not intended to form part of the sale.