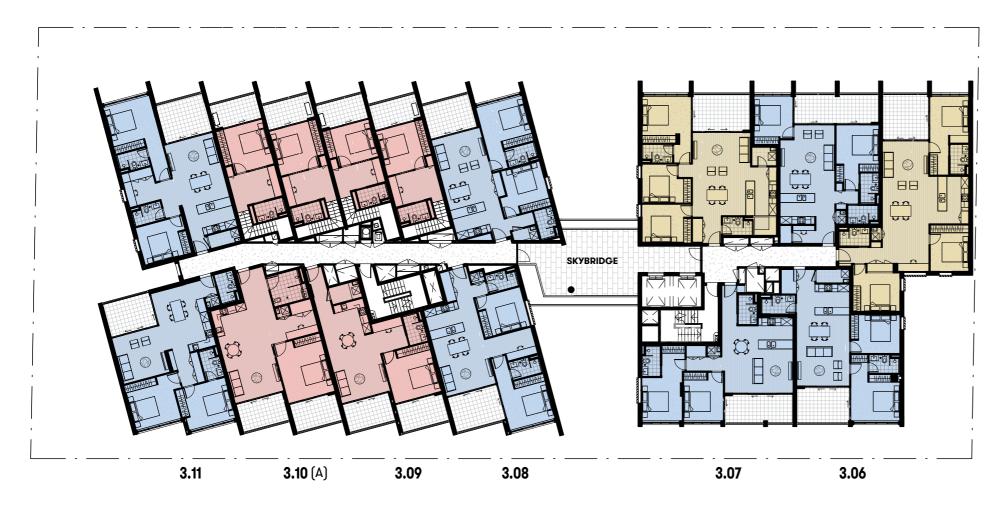

3.01 2.02 2.03 2.04 2.05 3.02 3.03 3.04 3.05

STANLEY LANE

### LEVEL 3

Discalimer: Final areas are subject to design changes, local authority approvals and the terms of the Contract of Sale. Final areas may differ to those shown on this plan. The Seller is (under he contract terms) entitled to make variations to the lot/apartment including its location, rea, size, dimensions and elevation. Refer to the contract terms for permitted variations. Any uniture shown is for illustrative purposes only and is not intended to form part of the sale.