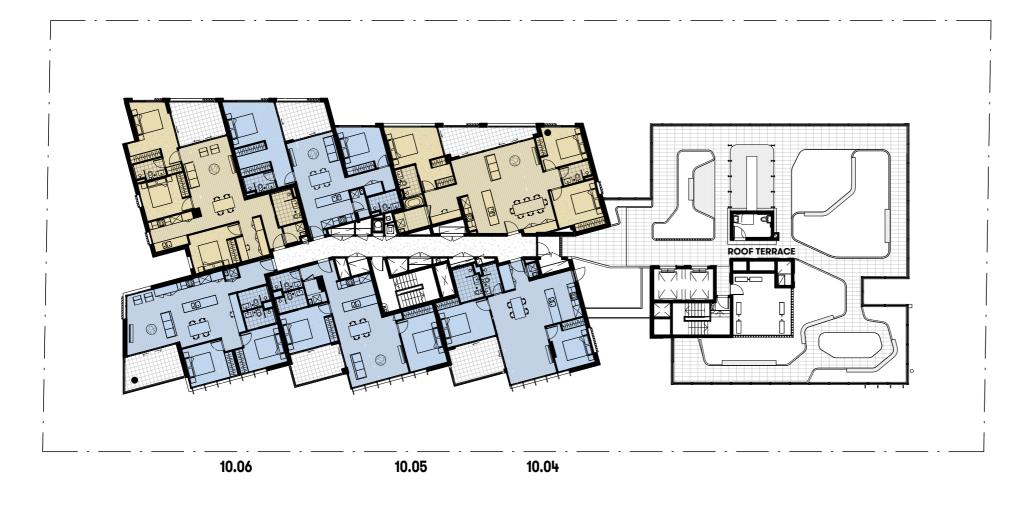

10.01 10.02 10.03 10.03

STANLEY LANE

LEVEL 10

Discalimer: Final areas are subject to design changes, local authority approvals and the terms of the Contract of Sale. Final areas may differ to those shown on this plan. The Seller is (under the contract terms) entitled to make variations to the lot/apartment including its location, area, size, dimensions and elevation. Refer to the contract terms for permitted variations. Any unfiture shown is for illustrative purposes only and is not intended to form part of the sale.