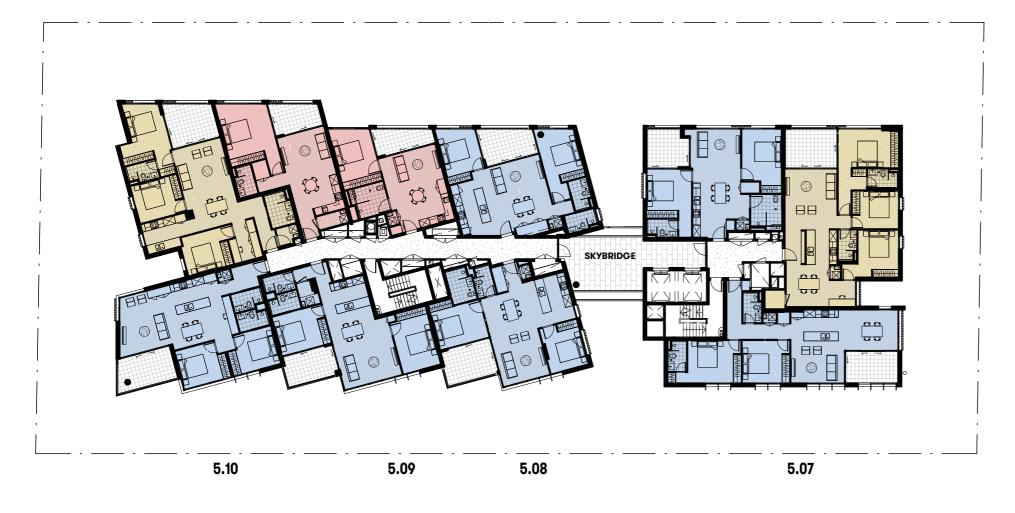

5.01 5.02 5.03 (A) 5.04 5.05 (A) 5.06

STANLEY LANE

### LEVEL 5

Discalimer: Final areas are subject to design changes, local authority approvals and the terms of the Contract of Sale. Final areas may differ to those shown on this plan. The Seller is (under he contract terms) entitled to make variations to the lot/apartment including its location, treas, size, dimensions and elevation. Refer to the contract terms for permitted variations. Any urniture shown is for illustrative purposes only and is not intended to form part of the sale.