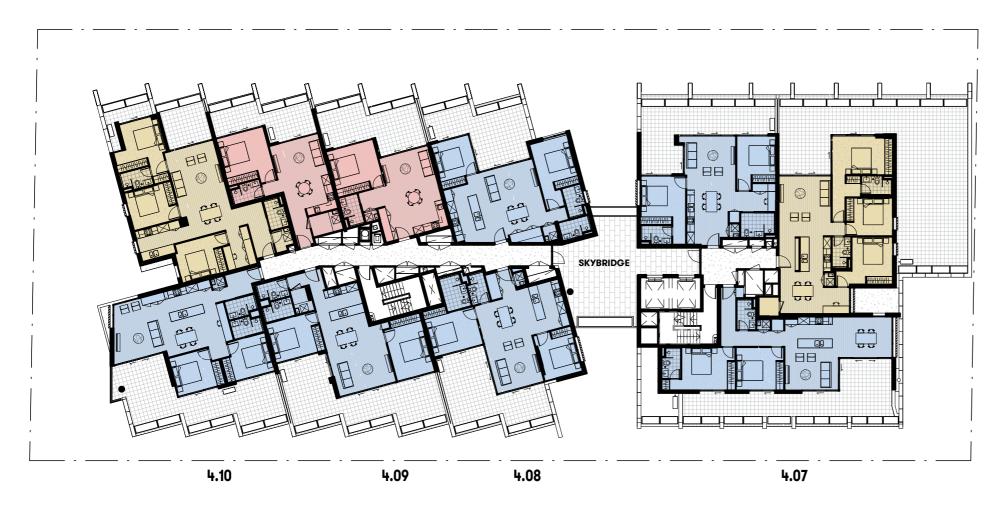

4.01 4.02 4.03 4.04 4.05 4.06

STANLEY LANE

### LEVEL 4

instainment in the areas are subject to design changes, local authority approvals and the terms of the Contract of Sale. Final areas may differ to those shown on this plan. The Seller is (under the contract terms) entitled to make variations to the lot/apartment including its location, rea, size, dimensions and elevation. Refer to the contract terms for permitted variations. Any urniture shown is for illustrative purposes only and is not intended to form part of the sale.