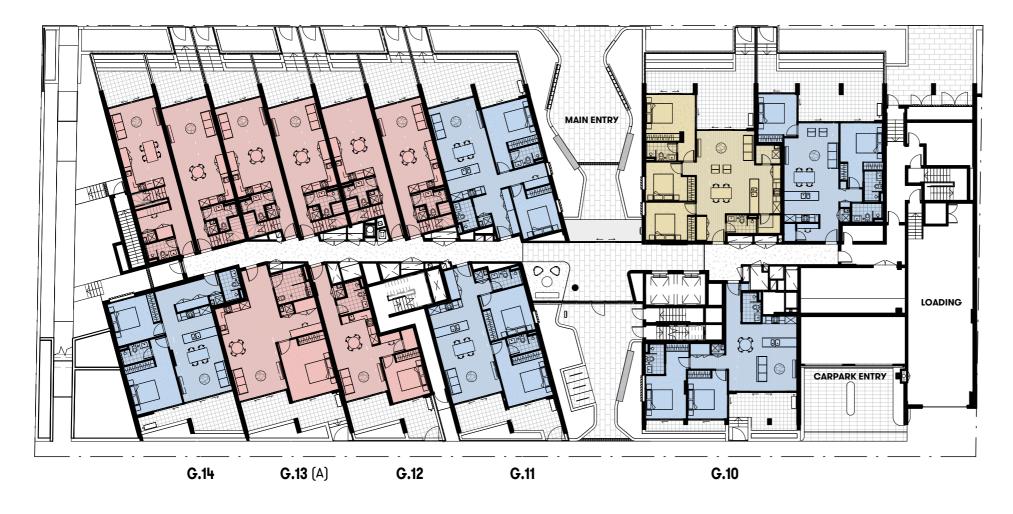

G.01 G.02 G.03 G.04 G.05 G.06 G.07 G.08 G.09

STANLEY LANE

#### GROUND FLOOR LEVEL

Discalimer: Final areas are subject to design changes, local authority approvals and the terms of the Contract of Sale. Final areas may differ to those shown on this plan. The Seller is (under the contract terms) entitled to make variations to the lot/apartment including its location, area, size, dimensions and elevation. Refer to the contract terms for permitted variations. Any unfiture shown is for illustrative purposes only and is not intended to form part of the sale.