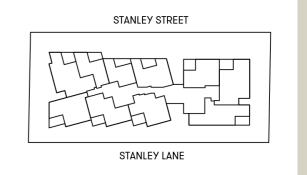

2.01 2.02 2.03 2.04 2.05 2.06 2.07 2.08 2.09

STANLEY LANE

LEVEL 2

biscalimer: Final areas are subject to design changes, local authority approvals and the terms of the Contract of Sale. Final areas may differ to those shown on this plan. The Seller is (under the contract terms) entitled to make variations to the lot/apartment including its location, rea, size, dimensions and elevation. Refer to the contract terms for permitted variations. Any uniture shown is for illustrative purposes only and is not intended to form part of the sale.