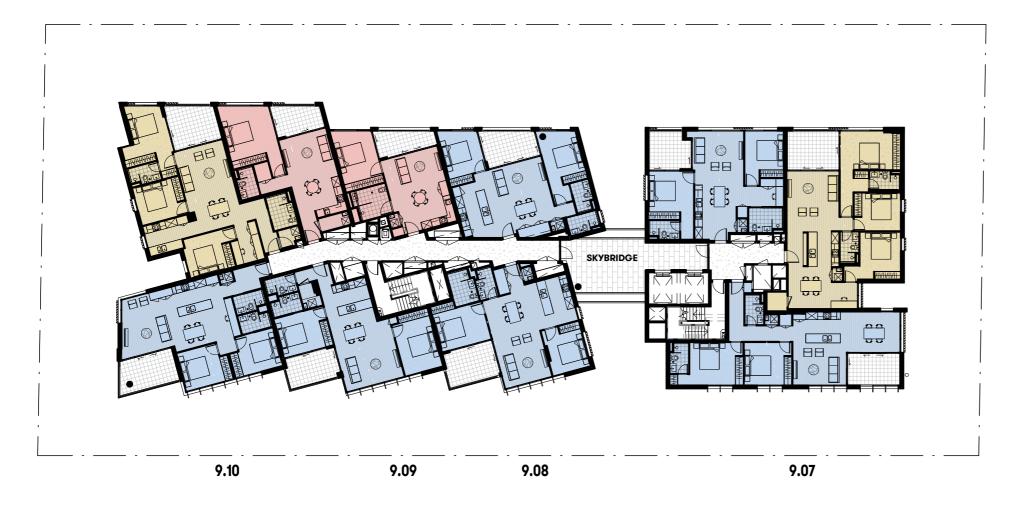

9.01 9.02 9.03 (A) 9.04 9.05 (A) 9.06

STANLEY LANE

LEVEL 9

instainment in the areas are subject to design changes, local authority approvals and the terms of the Contract of Sale. Final areas may differ to those shown on this plan. The Seller is (under the contract terms) entitled to make variations to the lot/apartment including its location, rea, size, dimensions and elevation. Refer to the contract terms for permitted variations. Any urniture shown is for illustrative purposes only and is not intended to form part of the sale.