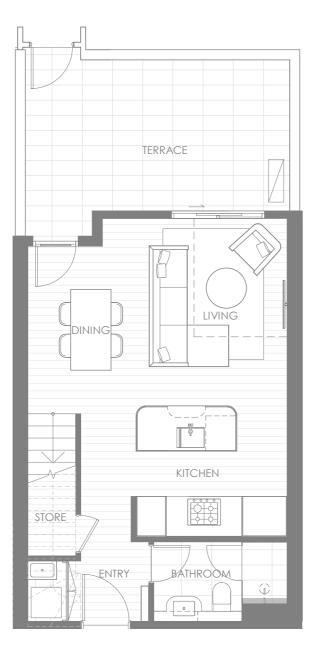

## RESIDENCE 1B-GO3 GROUND & LEVEL 1

# COURT TERRACE

2 BEDROOMS 2 BATHROOMS

2 CARPARKS

STREET VIEW SOUTH ASPECT DOUBLE STOREY INTERNAL: 76.6 m<sup>2</sup> EXTERNAL: 16.7 m<sup>2</sup> **TOTAL:** 93.2 m<sup>2</sup>

PRIVATE STORAGE PRIVATE ENTRY PRIVATE GARDEN BABYLON

### LOWER FLOOR

These plans are intended as guides only. The dimensions and areas are approximate only and may not accurately represent the actual dimensions and areas of the apartments or the spaces within them and are subject to change without notice. In addition, locations of utilities may vary during construction and fittings and fixtures on these plans are for illustrative purposes only. The areas are generally measured in accordance with the Property Council of Australia method of measurement. Revision **UPPER FLOOR** 