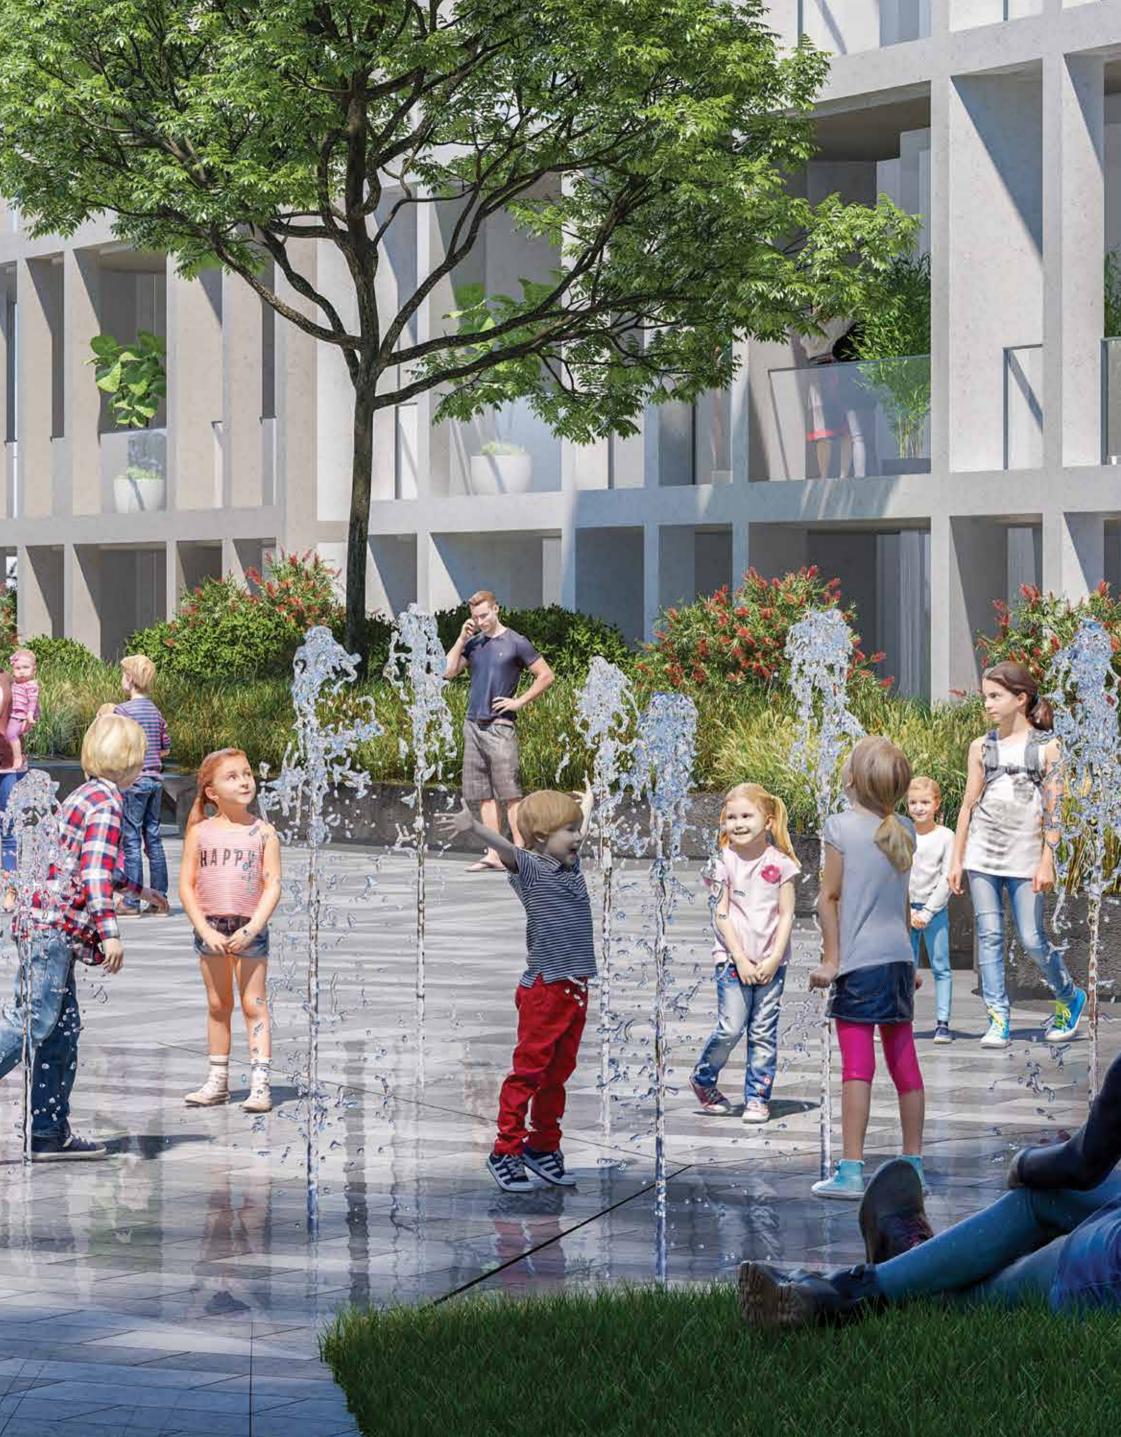

it's framed by timber decking where you can relax, soak up the sunshine and indulge in a leisurely afternoon.

A variety of zones within the interior courtyard gardens create spaces for both passive and active recreation, congregation and niches for relaxation.

Thoughtful amenities include barbeque areas, exercise equipment, sun lounges and water jets for the children, surrounded by native landscaping.

3.00

1.1.18

highters and an end to be a second share on a

Find sanctuary on the residents' rooftop htertaining areas which crown each building and enjoy sweeping district views. Seating areas with shady pergola structures create intimate spaces where you can entertain your guests, get to know your neighbours or read a book in a peaceful corner.