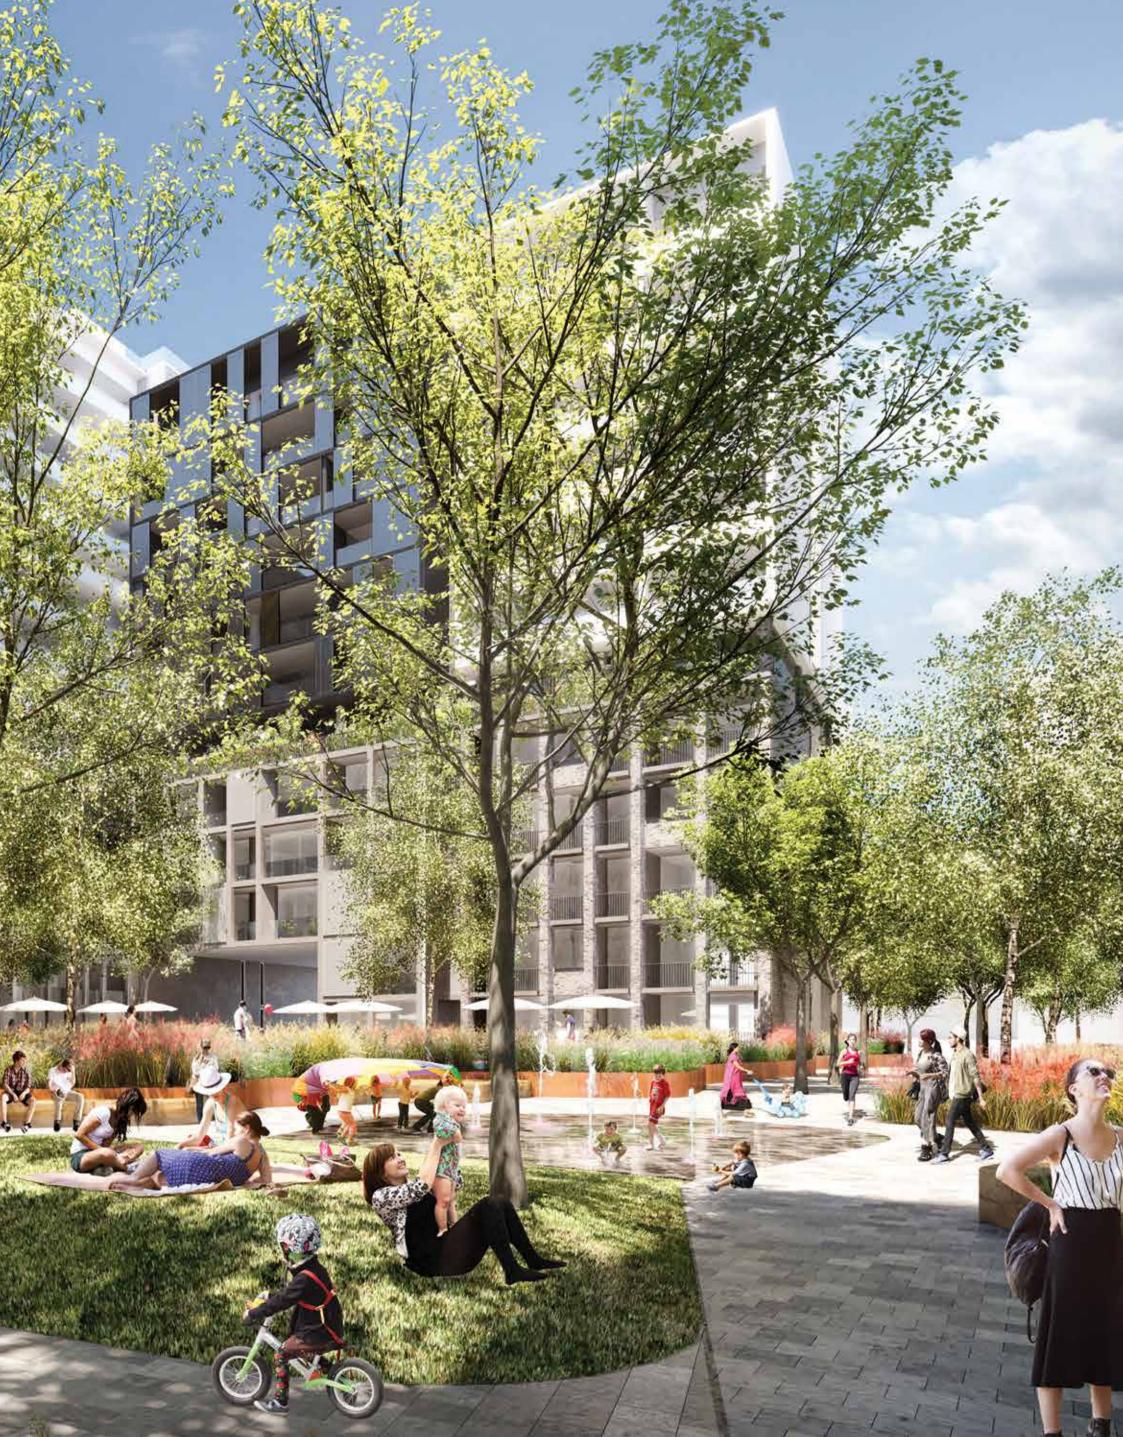

Thoughtfully considered, the gardens not only provide a visually beautiful backdrop to the apartments, they create a neighbourly focal point and encourage a feeling of community. They help bring Vivacity to life, give it energy and make it an interactive hub of activity.

it's framed by timber decking where you can relax, soak up the sunshine and indulge in a leisurely afternoon.

A variety of zones within the interior courtyard gardens create spaces for both passive and active recreation, congregation and niches for relaxation.

Thoughtful amenities include barbeque areas, exercise equipment, sun lounges and water jets for the children, surrounded by native landscaping.

3.00

1.1.18

highters and an end to be a second share on a

Find sanctuary on the residents' rooftop htertaining areas which crown each building and enjoy sweeping district views. Seating areas with shady pergola structures create intimate spaces where you can entertain your guests, get to know your neighbours or read a book in a peaceful corner.