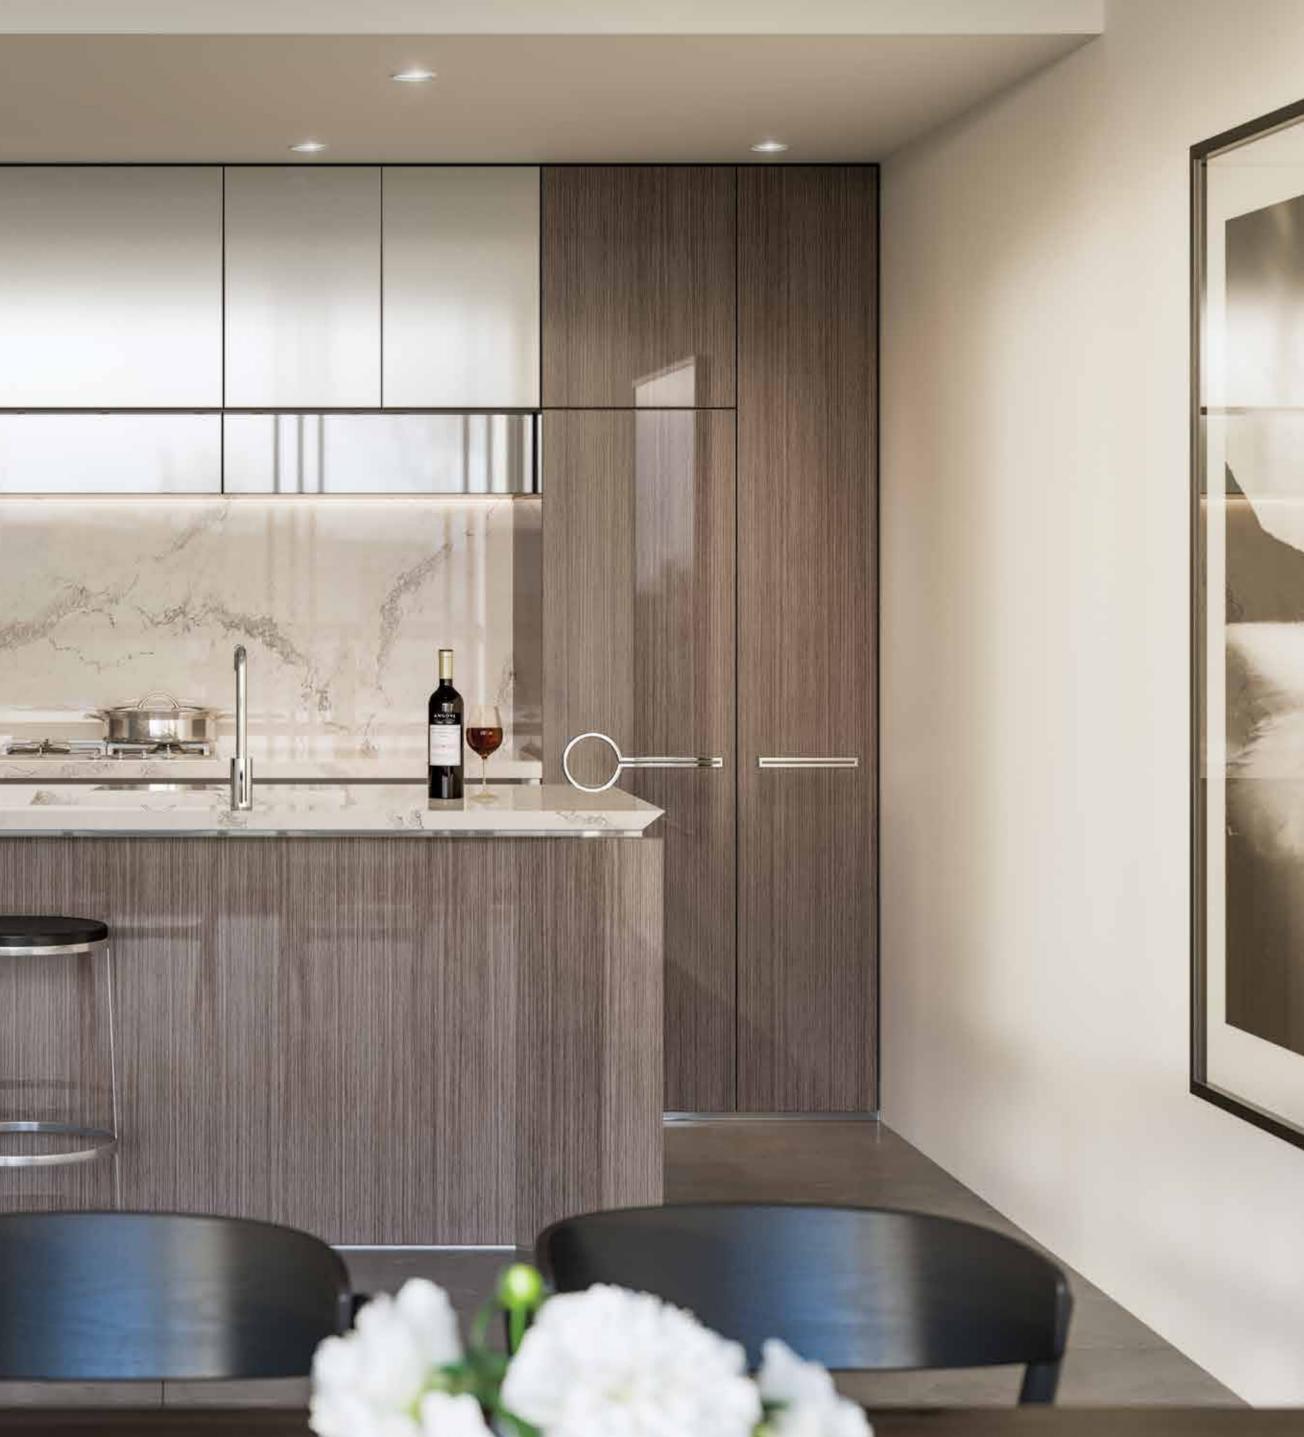

### BESPOKE FINISHES AND JOINERY

Co.

Bathrooms exude a sleek minimalism enhanced by a warm, subtle colour palette and frameless glass shower screens. CaesarStone vanities feature timber grain joinery, wall-hung sinks and ambient LED lighting. Laundries come fully equipped with wall mounted dryers.