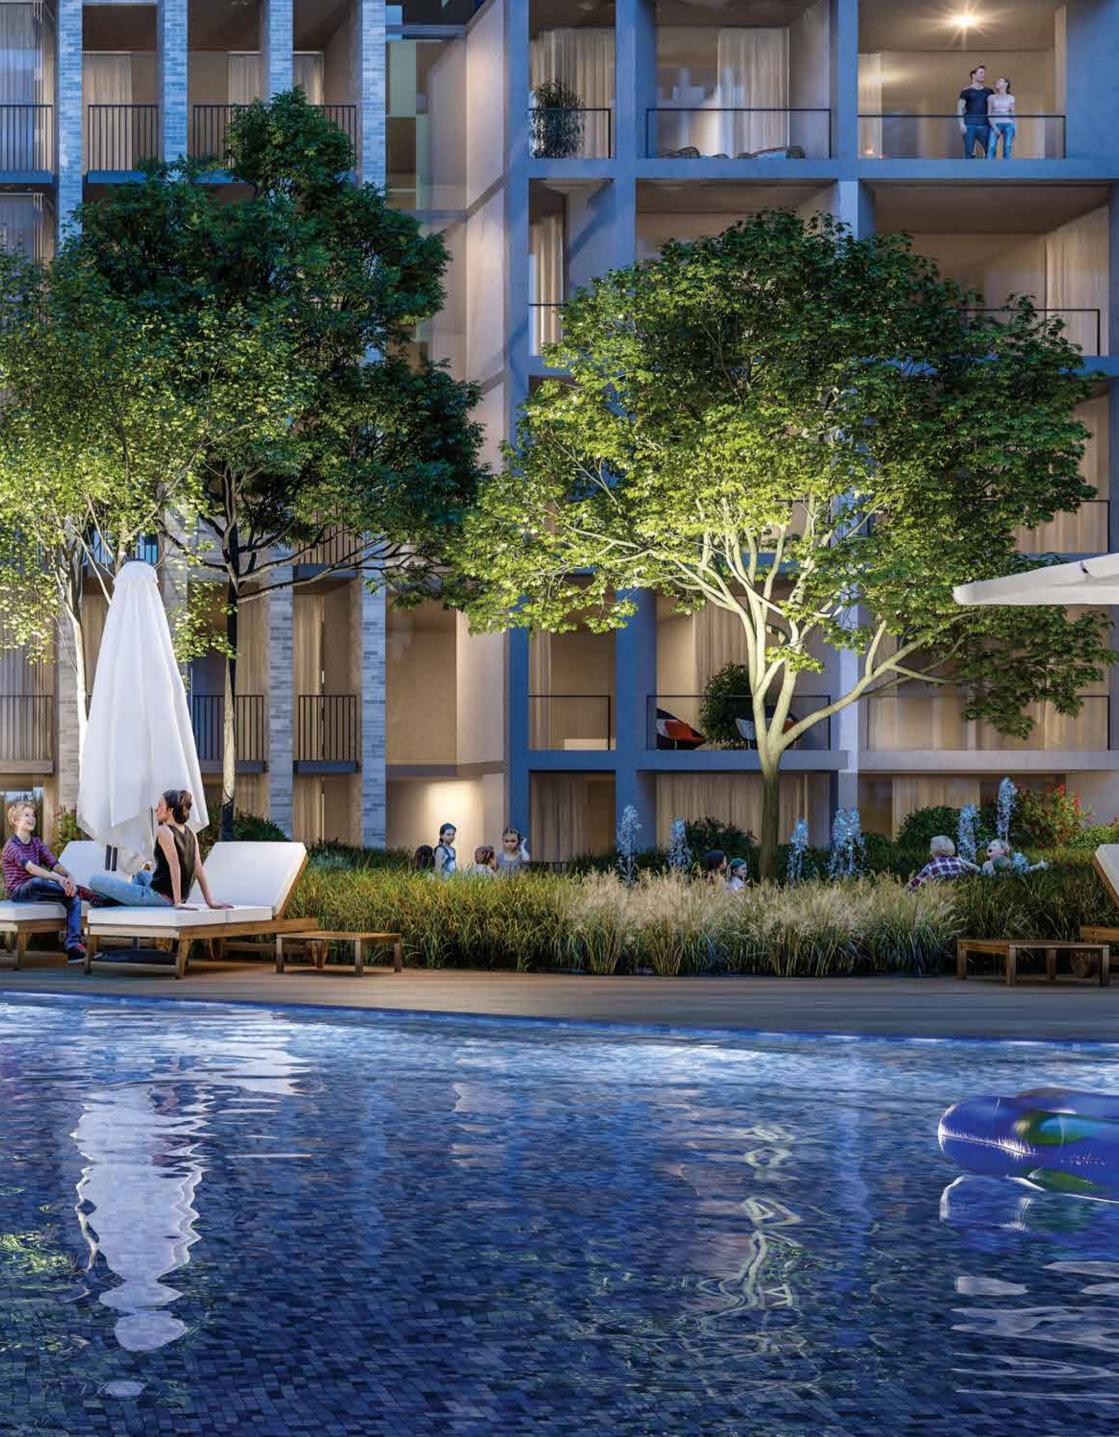

### RESORTUFESTALE UNWIND BY THE POOL

Ì

and the second

The crystal clear blue water of Vivacity's 25m swimming pool adds a sense of tranquillity to the surroundings. A wonderful resort-style amenity for you and your family,

it's framed by timber decking where you can relax, soak up the sunshine and indulge in a leisurely afternoon.

A variety of zones within the interior courtyard gardens create spaces for both passive and active recreation, congregation and niches for relaxation.

Thoughtful amenities include barbeque areas, exercise equipment, sun lounges and water jets for the children, surrounded by native landscaping.

3.00

1.1.18

highters and an end to be a second share on a

Find sanctuary on the residents' rooftop htertaining areas which crown each building and enjoy sweeping district views. Seating areas with shady pergola structures create intimate spaces where you can entertain your guests, get to know your neighbours or read a book in a peaceful corner.