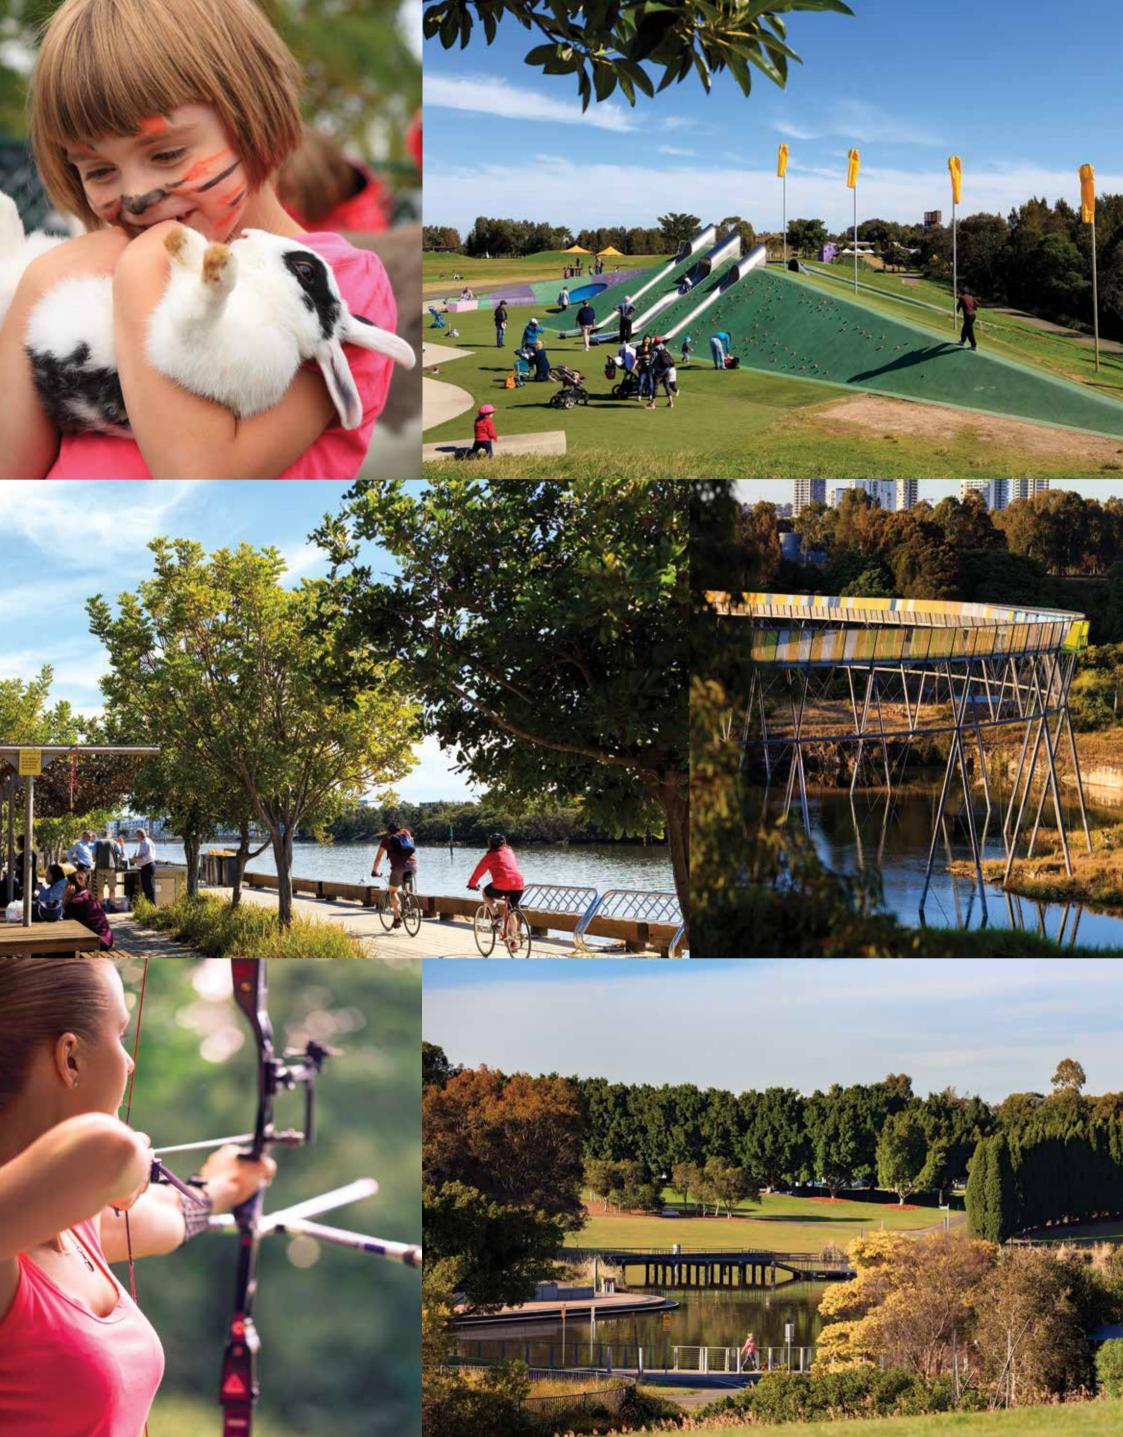

For those who love to stay active and immerse themselves in nature, Sydney Olympic Park offers an abundance of glorious green open spaces to enjoy, with protected habitats for hundreds of species of plants and animals.

More than 35 kilometres of bike trails, walking paths and scenic boardwalks take you through parklands, rare salt marshes, remnant woodlands, waterbird refuges and mangrove forest.

and a second production of the second product of the second s

#### ENDLESS RECREATIONAL ATTRACTIONS

No matter what you're into, the Olympic Park area delivers. Try something new and test your aim at Sydney International Archery Park or cruise the 18.5m high award-winning Ring Walk around the Brickpit pond to discover the Green and Golden Bell Frog's unique habitat. Keep the kids active and entertained at the biggest playground in Sydney at Blaxland Riverside Park, and don't forget the annual spectacle of the Easter Show.