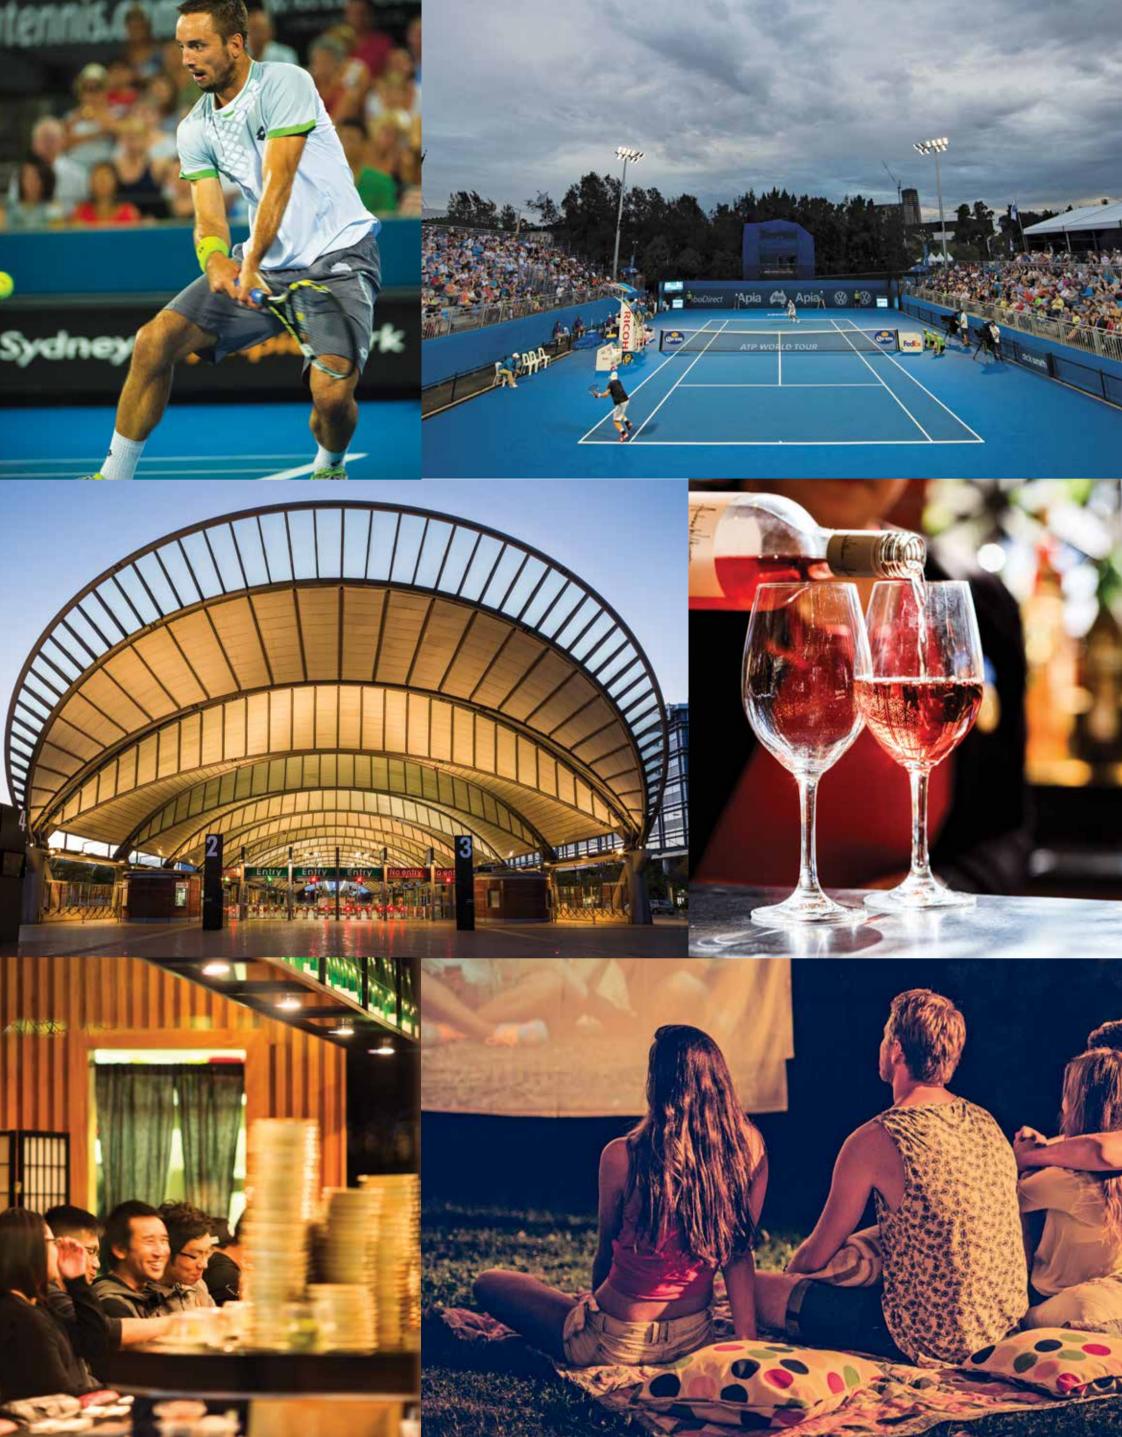

Sydney Olympic Park is Australia's premier events destination with world-class venues hosting an exhilarating calendar of shows, matches, performances and exhibitions. You'll enjoy the luxury of walking to both ANZ Stadium and Qudos Bank Arena, which have played host to some of the world's leading international acts and major festivals, from ACDC to Madonna.

-

This world-class sports and entertainment venue plays host to more than 5,600 events per year and over 14 million visitors annually. From music bands to Easter Show, there is always something for every one.

### DIVERSE RANGE OF ACTIVITIES

The Tennis Centre holds major tournaments including the Apia International Sydney, however it's not just for champions and elite athletes. It also offers a range of programs and services catering to all fitness enthusiasts.

When the sun goes down, lay out your picnic rug and catch the latest blockbuster under the stars at the free Movies by Boulevard in Cathy Freeman Park.

SOMETHING FOR EVERYONE