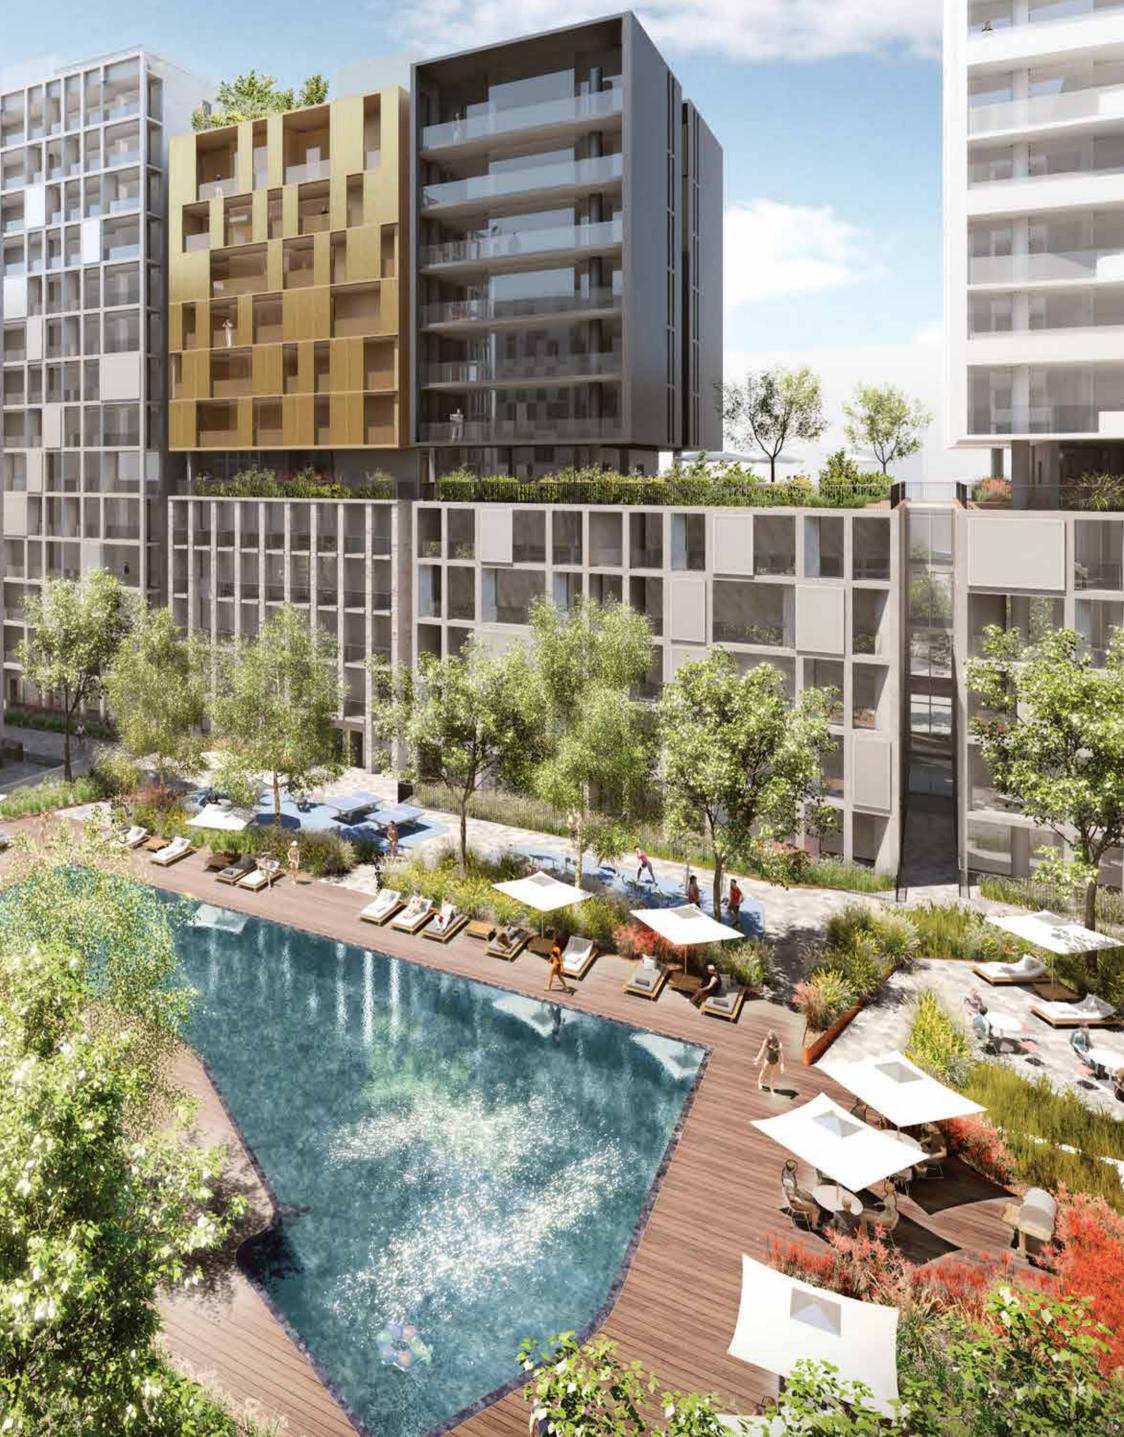

### VISIONARY ARCHITECTURE

Internationally renowned architects BVN have brought to life their vision for a bold new residential offering which sets new standards in innovation for the area.

Vivacity's four buildings play host to a collection of impeccably designed one, two, three and four bedroom single and double storey apartments and penthouses, enjoying use of beautifully landscaped gardens and communal rooftop spaces.

### V

The building heights are stepped and articulated to give them a sense of scale and enhance views in all directions.

A clear distinction between the podium and upper levels achieves a more intimate feel while unique facade design elements and contrasting materials give each building personality and individuality.

### RESORTUFESTALE UNWIND BY THE POOL

Ì

and the second

The crystal clear blue water of Vivacity's 25m swimming pool adds a sense of tranquillity to the surroundings. A wonderful resort-style amenity for you and your family,

it's framed by timber decking where you can relax, soak up the sunshine and indulge in a leisurely afternoon.

A variety of zones within the interior courtyard gardens create spaces for both passive and active recreation, congregation and niches for relaxation.