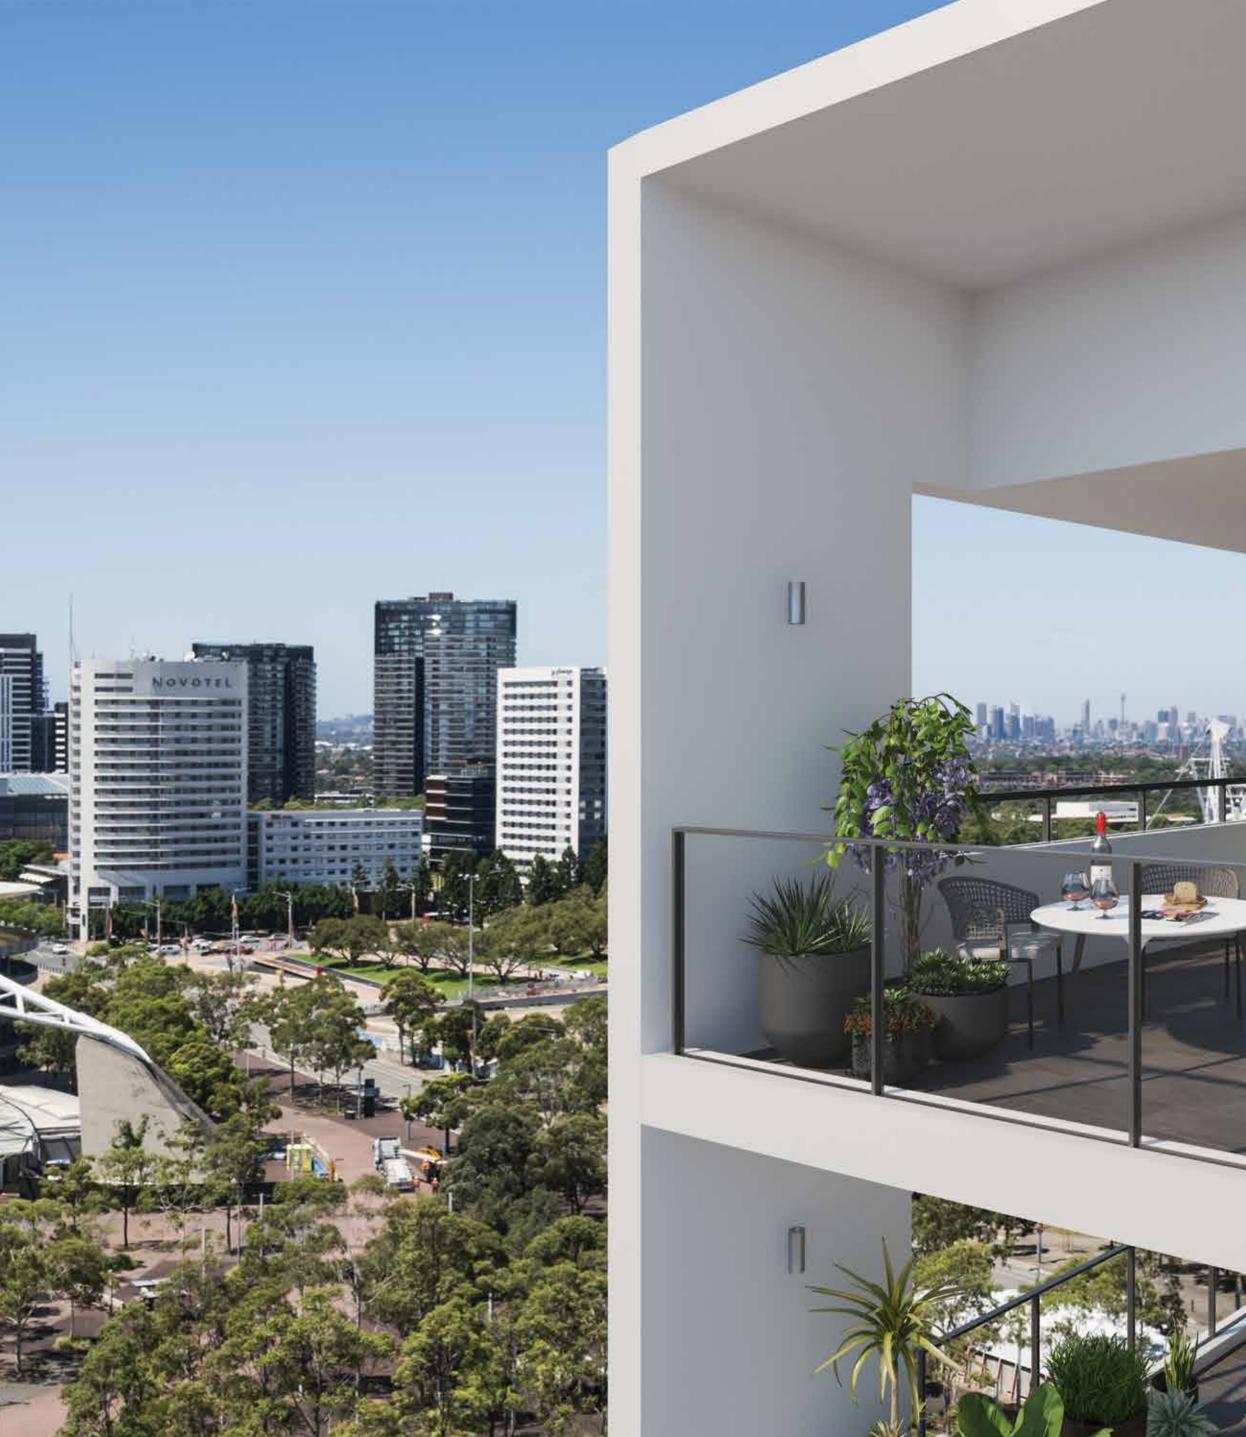

V

Luxuriously appointed, these private havens of space and light feature expansive upper level roof terraces, capturing breathtaking views to Olympic Park and back to the city. Vast living areas are embraced by floor to ceiling glass to optimise the dramatic backdrop.

Runa dama Maren Shan son

and and

Frank Ching

A

V

Similarly, the generous terraces are framed by glass balustrades, enhancing the leafy outlook.

Show off your culinary skills in the fully integrated gourmet kitchen, where bold CaesarStone benchtops complement quality stainless steel Miele appliances, custom-designed chrome handles and designer joinery with a textured grain.