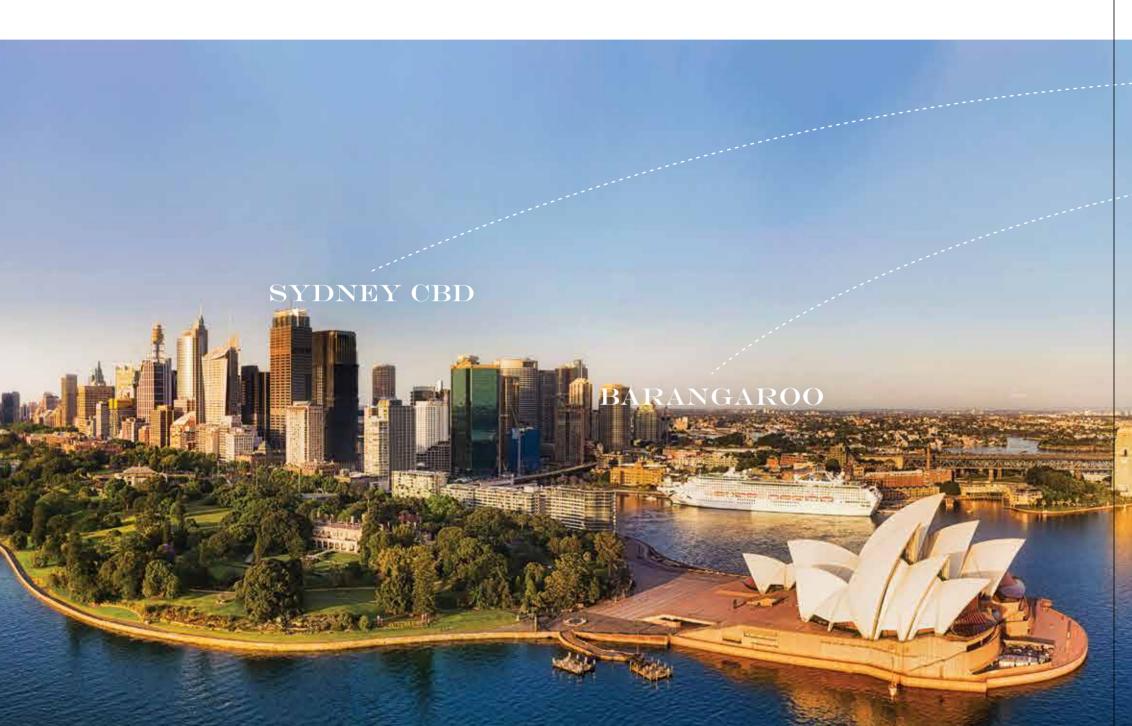

### CONNECTIVITY

Macquarie Park is a well-connected North Shore suburb, only 14km from Sydney CBD. It hosts a magnetic mix of shopping, education, health, business to its impressive transport options.

With the future metro travel times to favourite destinations, such as the Sydney CBD, Barangaroo and Chatswood, set to be reduced in the coming years by the new Metro, you will keep in touch with all the places you need and all the things you love.

SYDNEY CBD

20 MINS VIA FUTURE SYDNEY METRO (Martin Place Station set to open 2024)

44 MINS VIA SYDNEY TRAINS

17 MINS VIA FUTURE SYDNEY METRO
(Barangaroo Station set to open 2024)

38 MINS VIA SYDNEY TRAINS