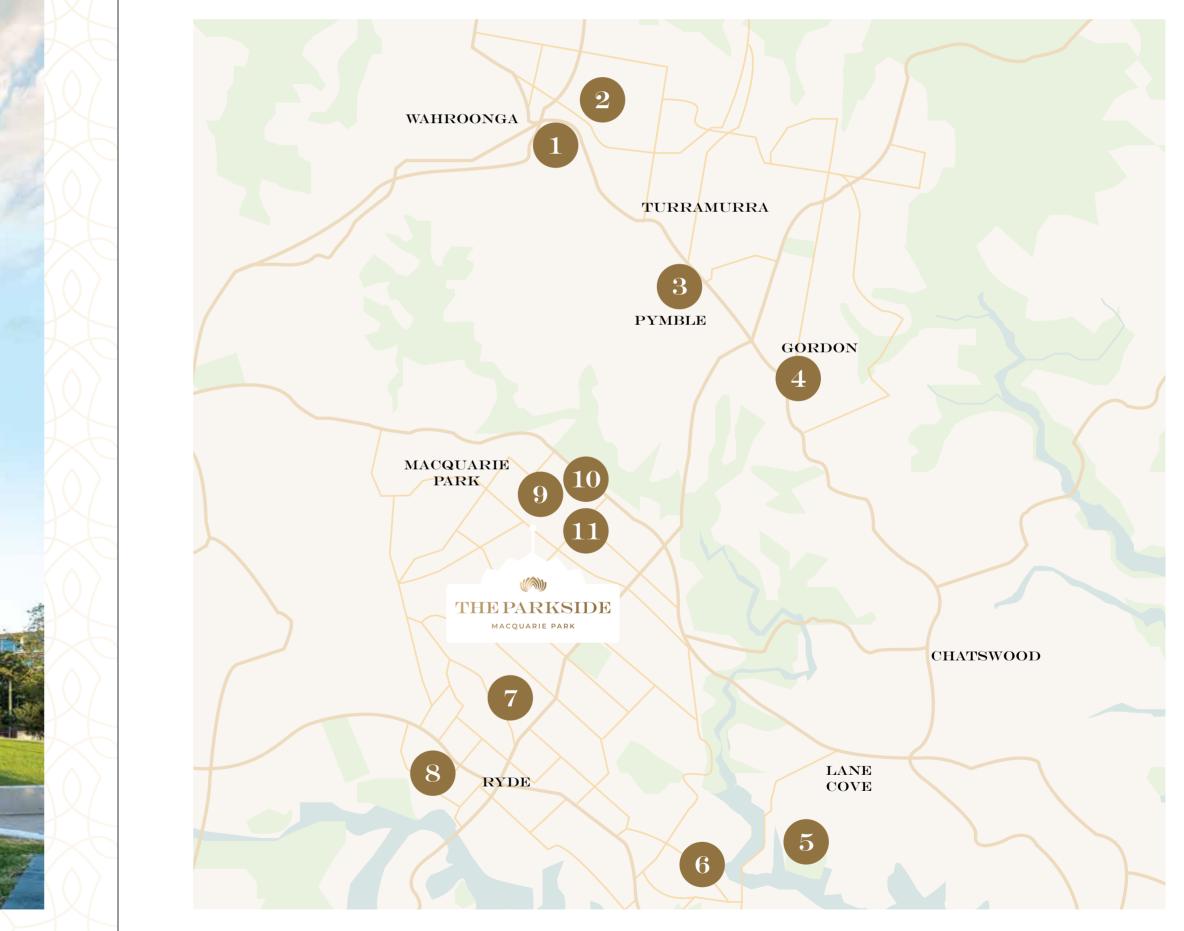

### **EDUCATION**

Macquarie University 4 mins **Epping Boys High School** 6 mins Arden Anglican School 7 mins North Ryde Public School 8 mins Truscott's Public School 8 mins 10 mins Ryde East Public School Ryde Secondary College 12 mins St Josephs College 17 mins Marist College 18 mins Pymble Ladies College 18 mins Knox Grammar 19 mins Ku-ring-gai Creative Arts High School 24 mins

Live in one of the most dynamic suburbs in Sydney today. As the chosen location of corporate headquarters for many multinational companies, Macquarie University campus and hospital, Macquarie Park Shopping Centre and being on the Upper North Shore and moments from Lane Cove National Park, the residents will enjoy breathtaking views of the natural splendour.

Conveniently located with easy access to transport, destination dining and shopping precincts, world-class education and one of Australia's largest and most influential business and technology hubs – Macquarie Park boosts an abundance of amenity and connectivity.

### CONNECTIVITY

Macquarie Park is a well-connected North Shore suburb, only 14km from Sydney CBD. It hosts a magnetic mix of shopping, education, health, business to its impressive transport options.

With the future metro travel times to favourite destinations, such as the Sydney CBD, Barangaroo and Chatswood, set to be reduced in the coming years by the new Metro, you will keep in touch with all the places you need and all the things you love.