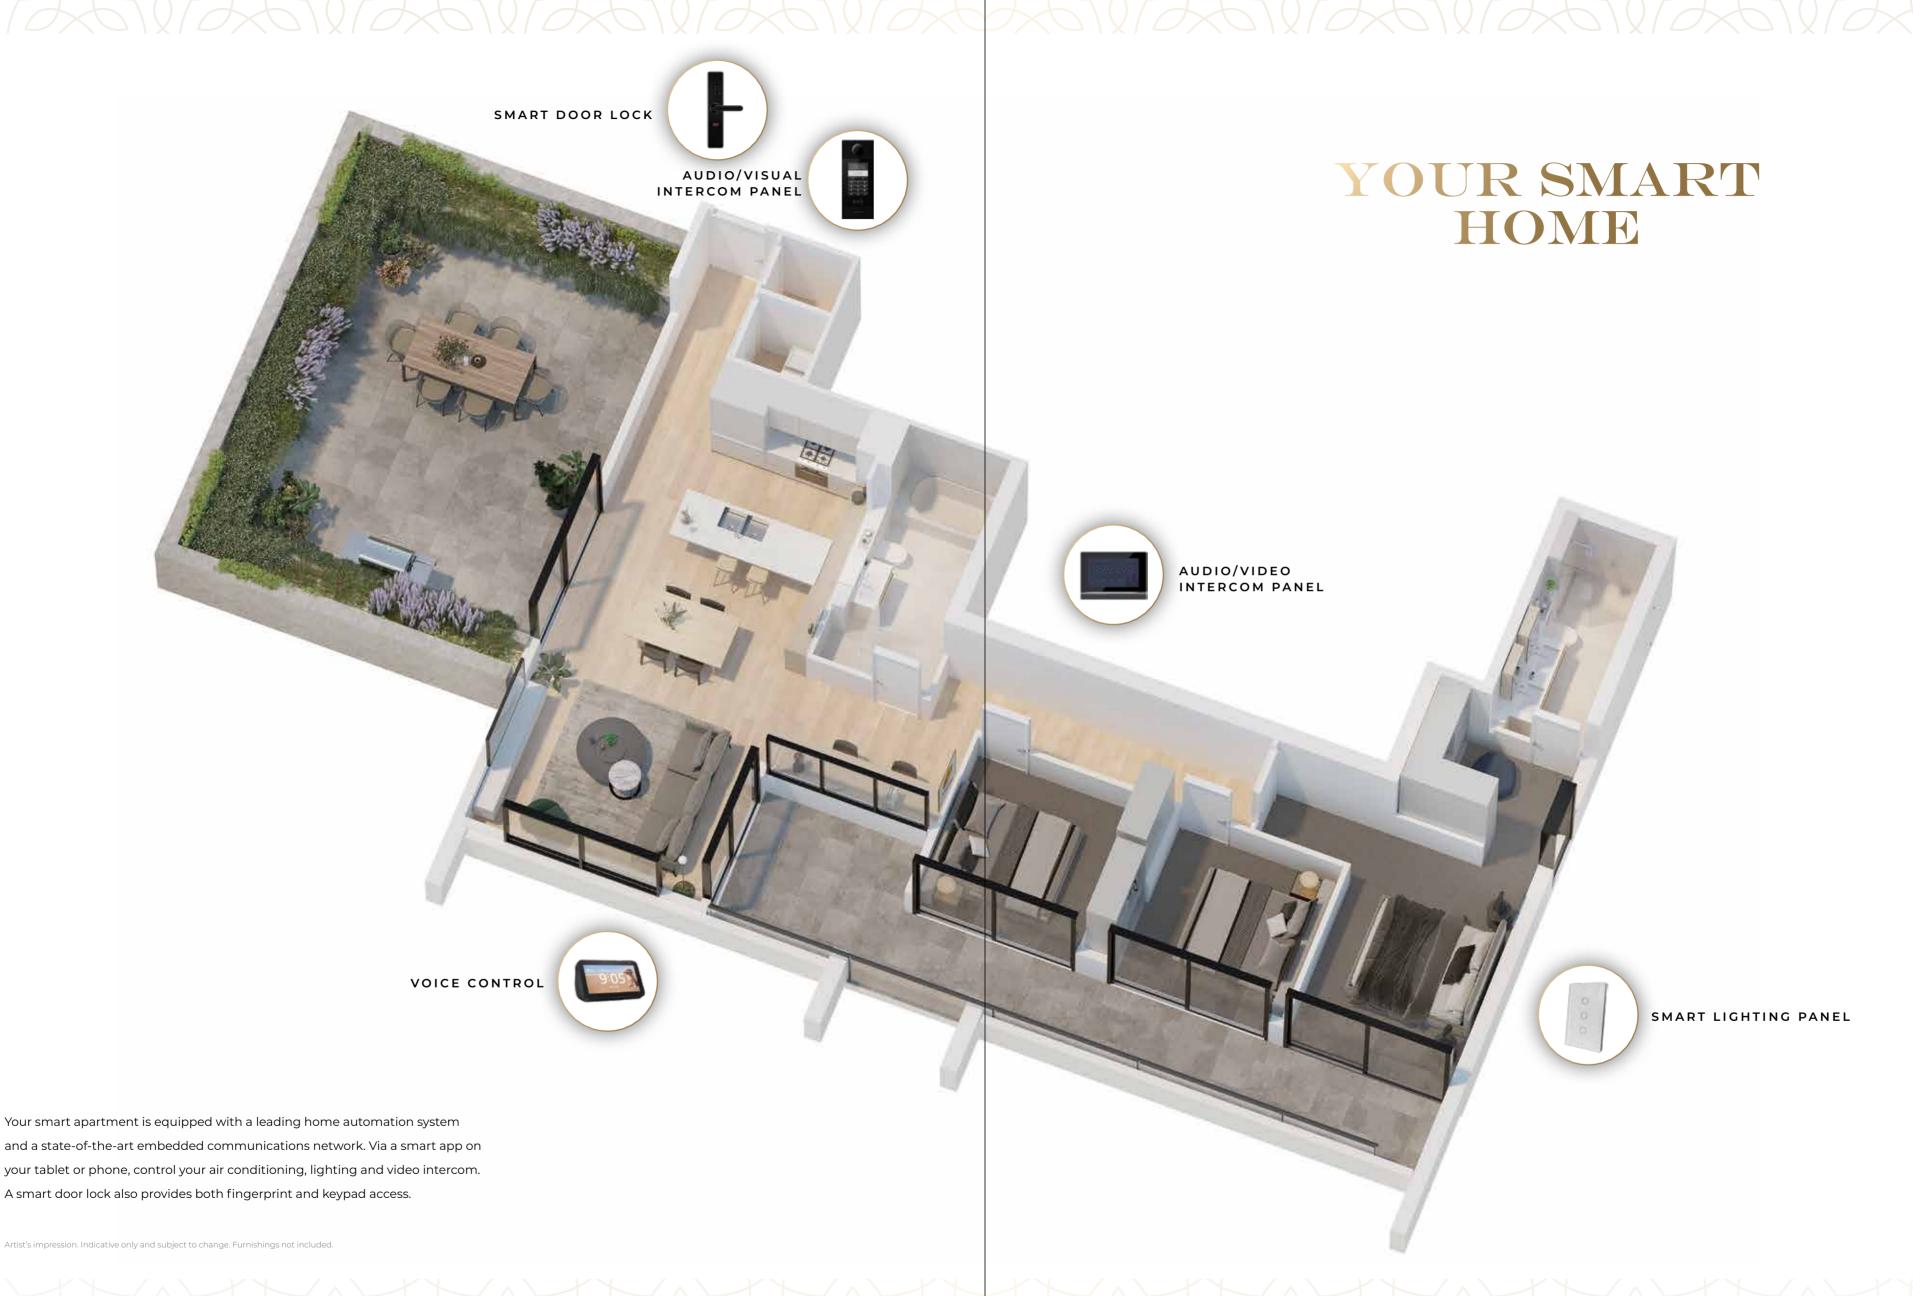

# LUXURY FINISHES

Your three or four-bedroom apartment features enhanced liveability and added luxury touches including a full suite of high-performance Gaggenau kitchen appliances and the latest in home automation, communications and lighting control.