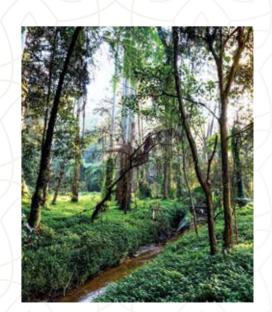

THE PARKSIDE

Lane Cove National Park's recreational trails and meandering river bring nature right to your door.

Enjoy exploring the historic sites along the Heritage walk or enjoy a picnic, canoe or go birdwatching the choice is yours.