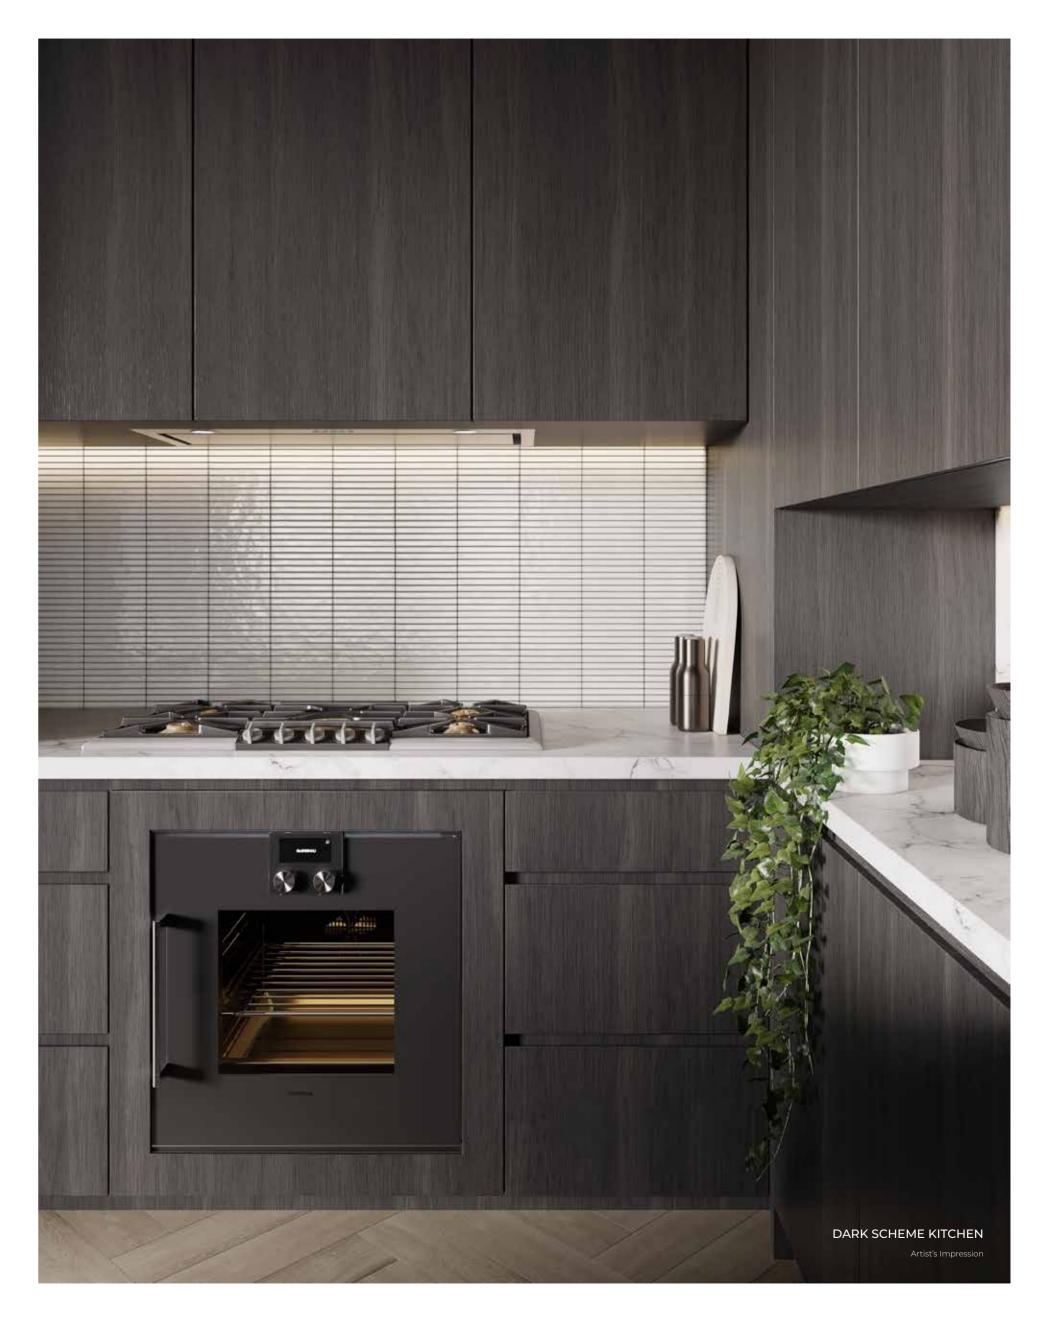

# LUXURY FINISHES

Your three or four-bedroom apartment features enhanced liveability and added luxury touches including a full suite of high-performance Gaggenau kitchen appliances and the latest in home automation, communications and lighting control.