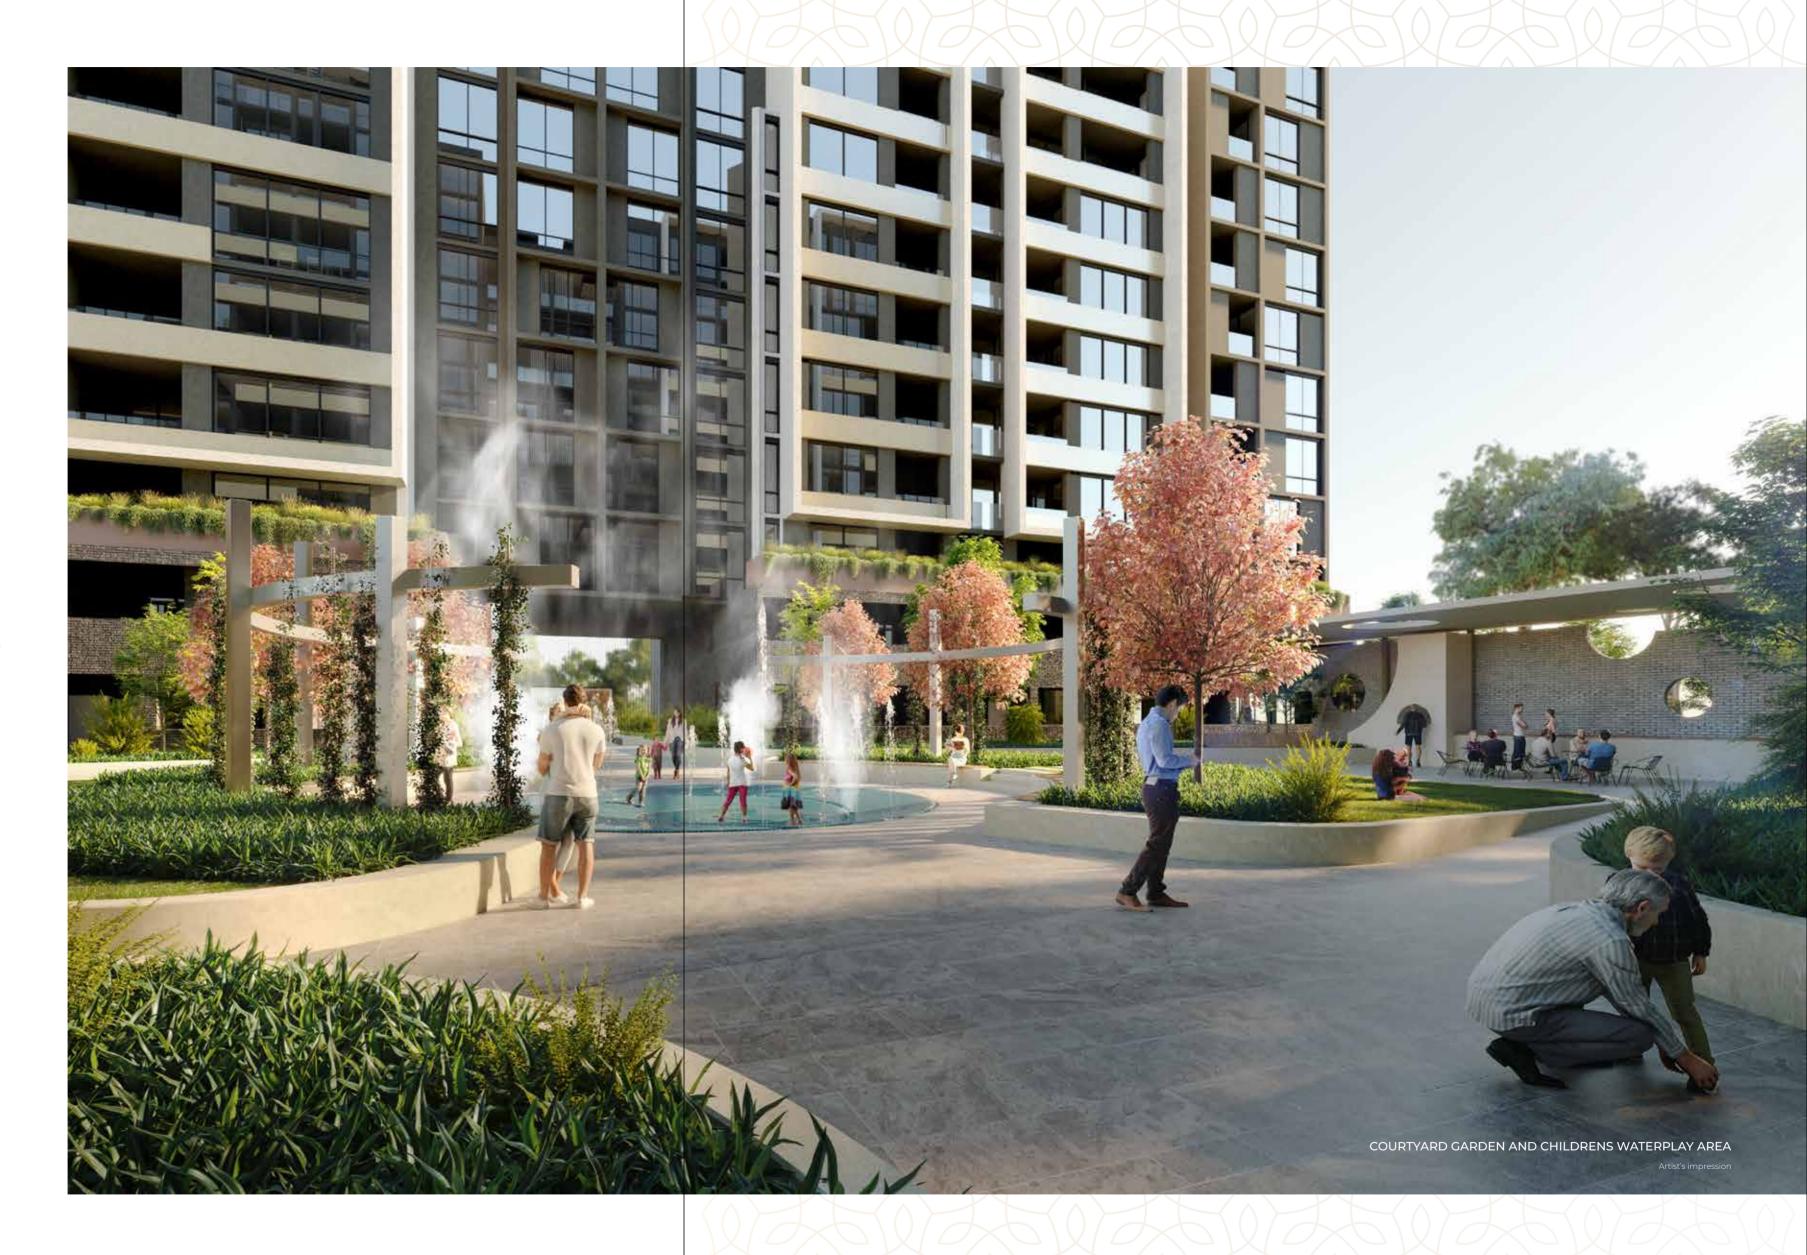

# LIVE GROW THRIVE

Enter an oasis where the scent of eucalyptus and jasmine fills the air with a stunning central water feature. This expansive courtyard garden is the ultimate secret garden, a forest-like haven complete with BBQ and sheltered dining areas.

A source of inner regeneration within an urban setting.

At the courtyards edge, you will find a yoga area, residents dining/lounge and library spaces.

Somewhere to clear your mind, re-energise, socialise, entertain, work and connect.