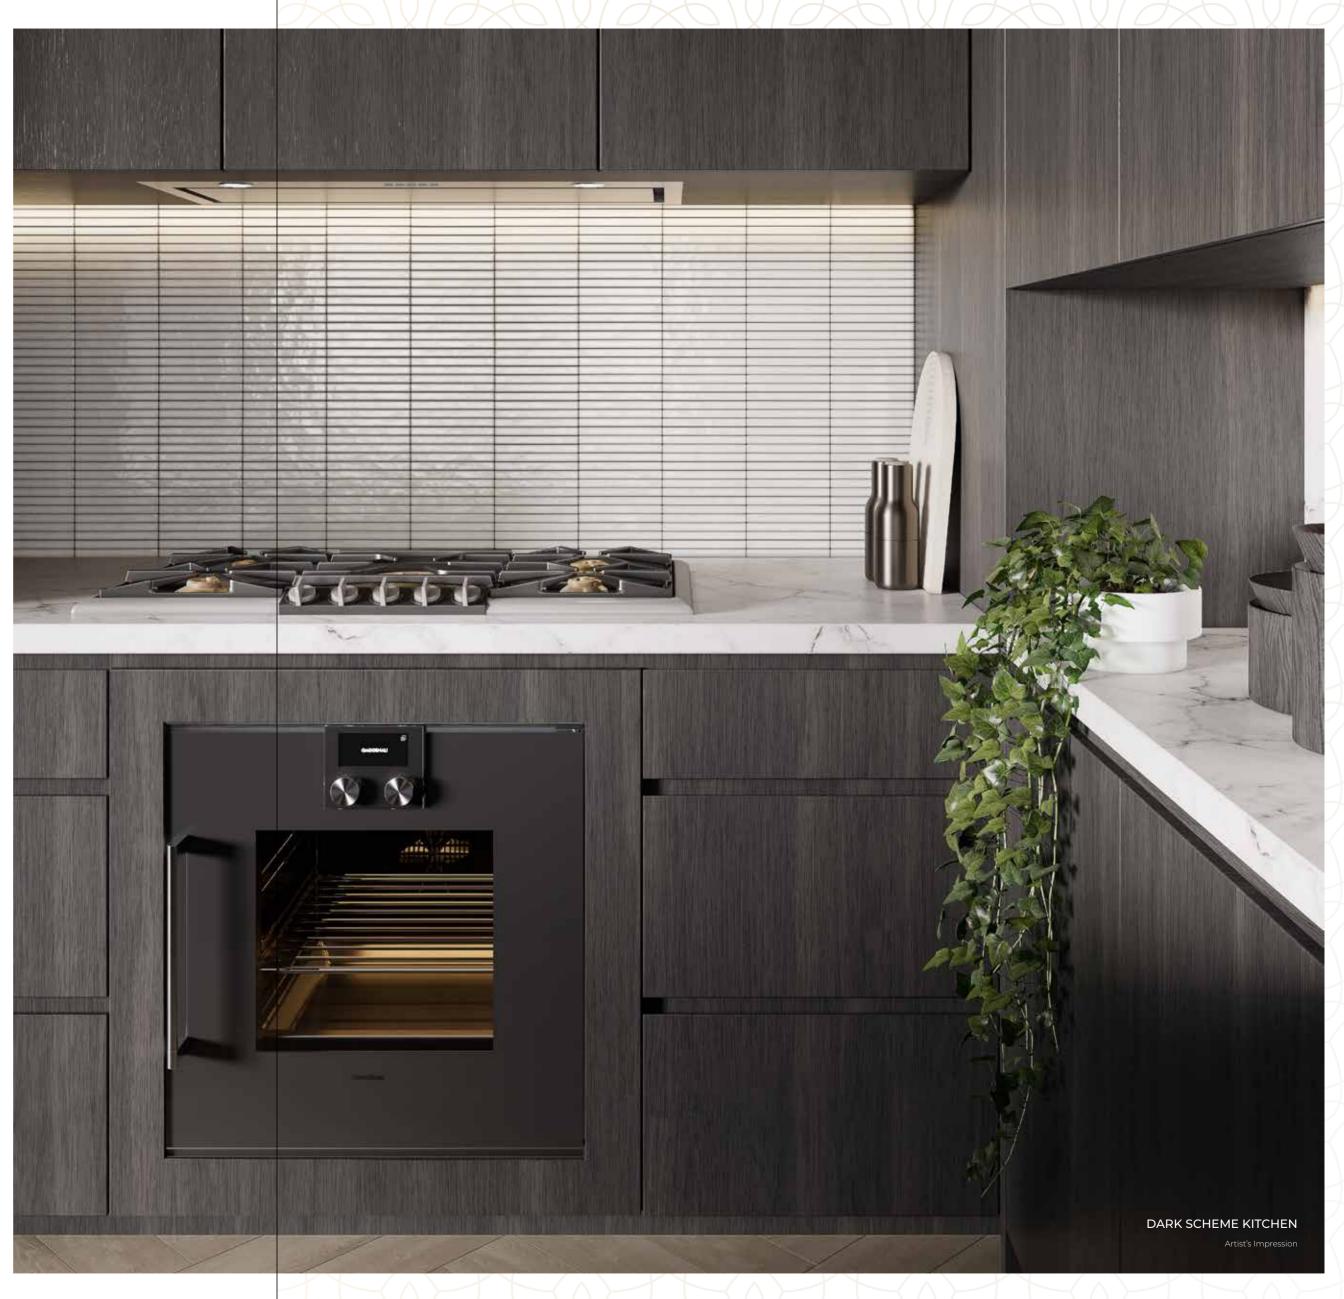

# LUXURY FINISHES

Your three or four-bedroom apartment features enhanced liveability and added luxury touches including a full suite of high-performance Gaggenau kitchen appliances and the latest in home automation, communications and lighting control.