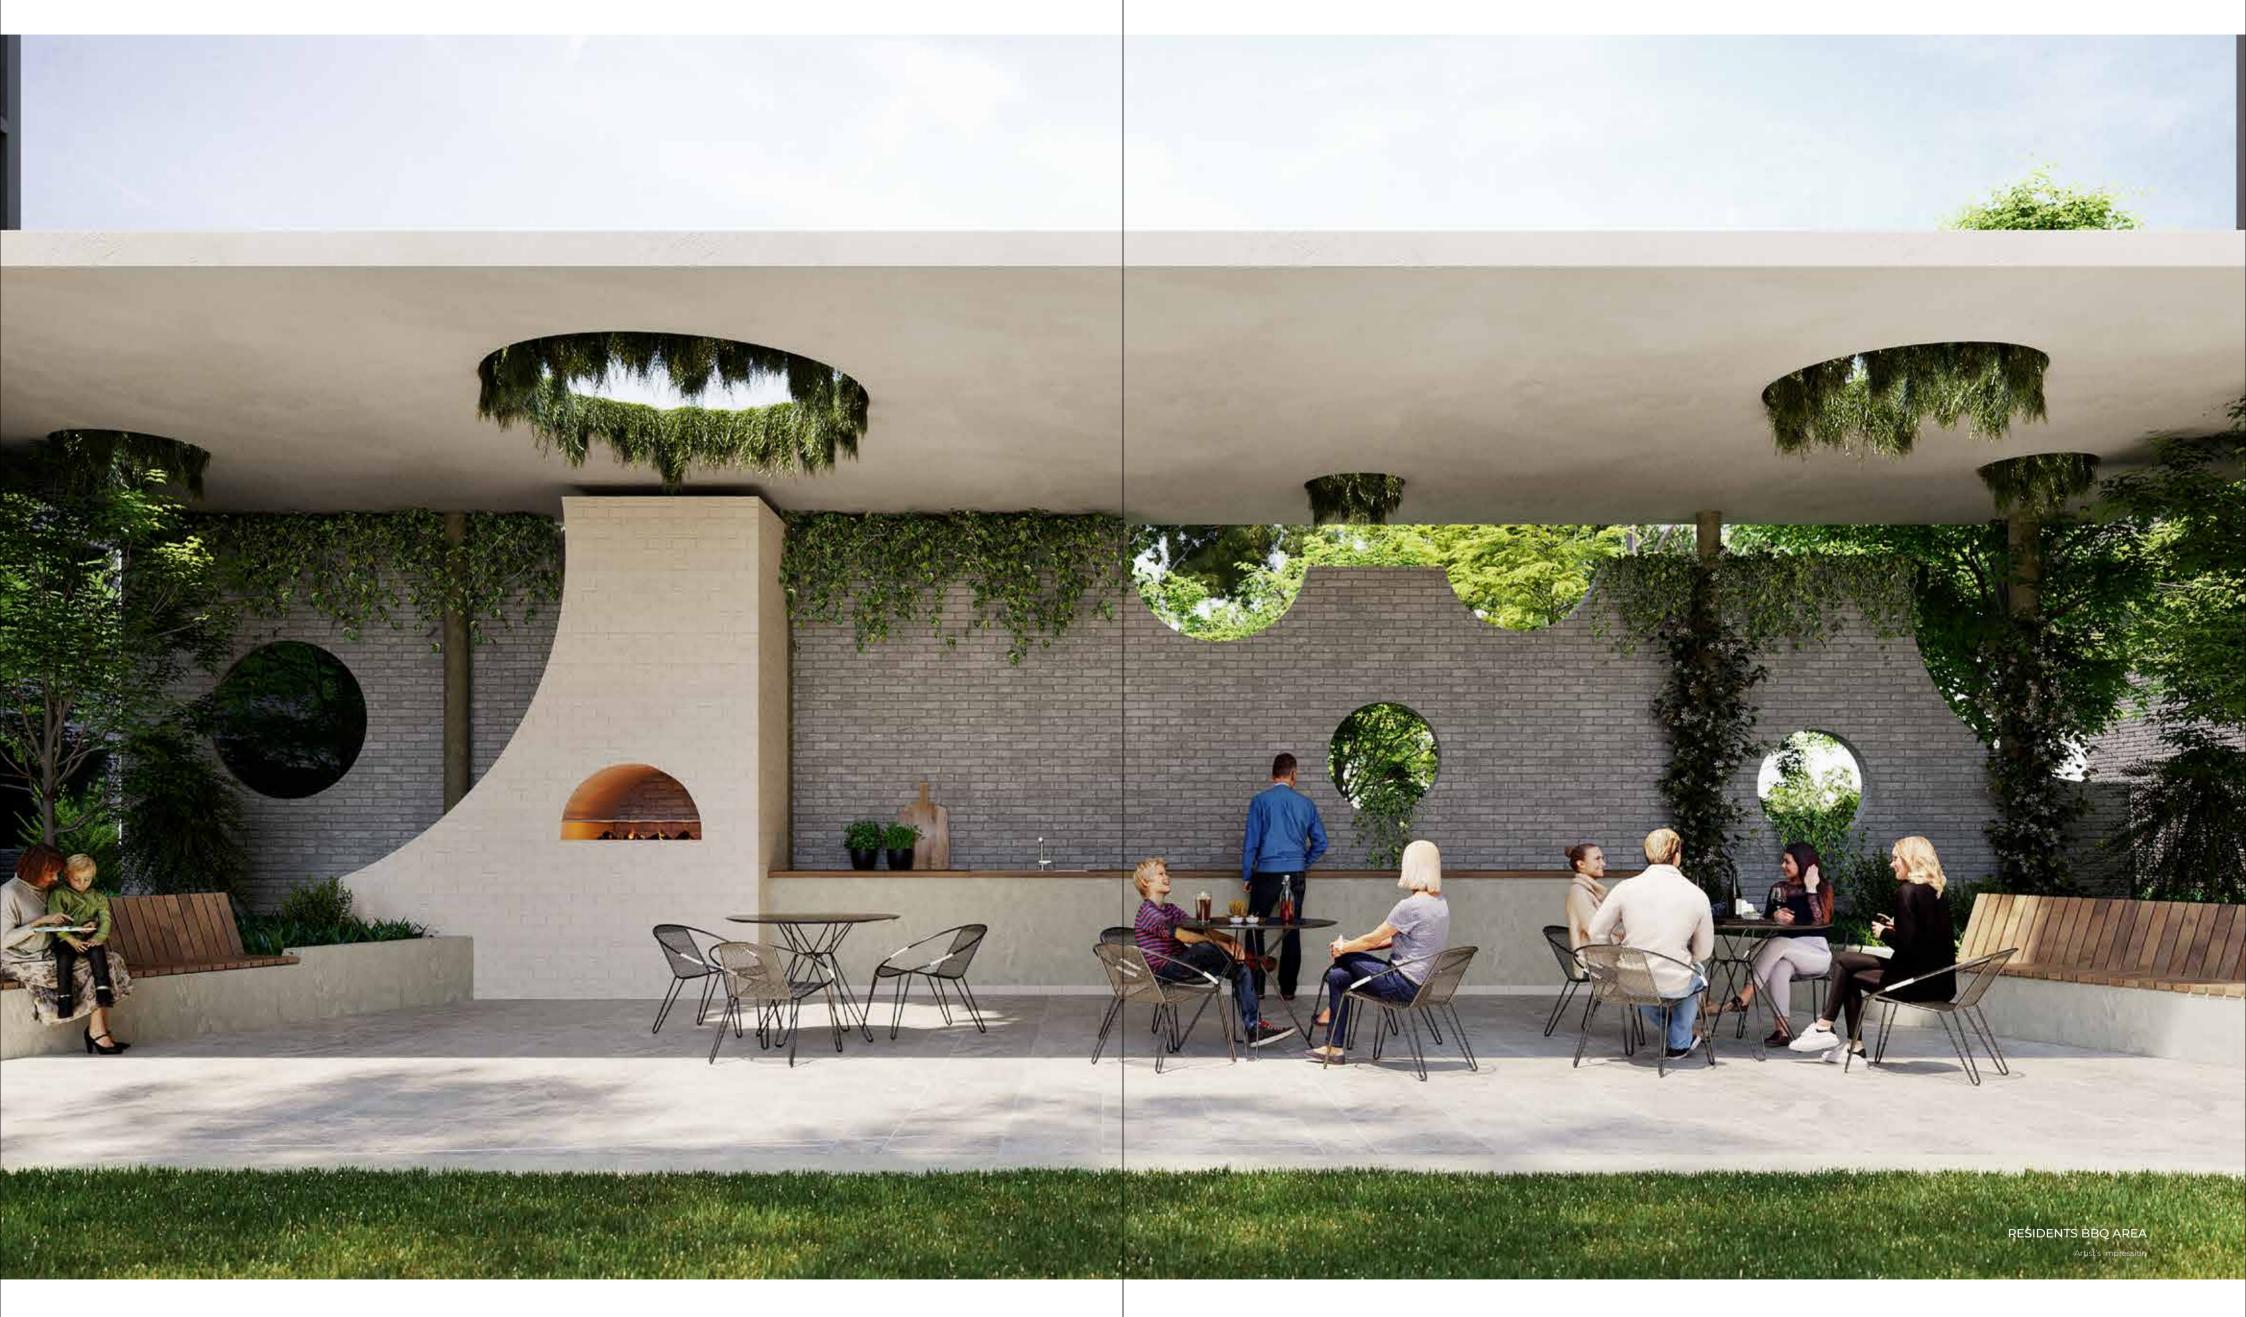

# LIVE GROW THRIVE

Enter an oasis where the scent of eucalyptus and jasmine fills the air with a stunning central water feature. This expansive courtyard garden is the ultimate secret garden, a forest-like haven complete with BBQ and sheltered dining areas.

A source of inner regeneration within an urban setting.

At the courtyards edge, you will find a yoga area, residents dining/lounge and library spaces.

Somewhere to clear your mind, re-energise, socialise, entertain, work and connect.