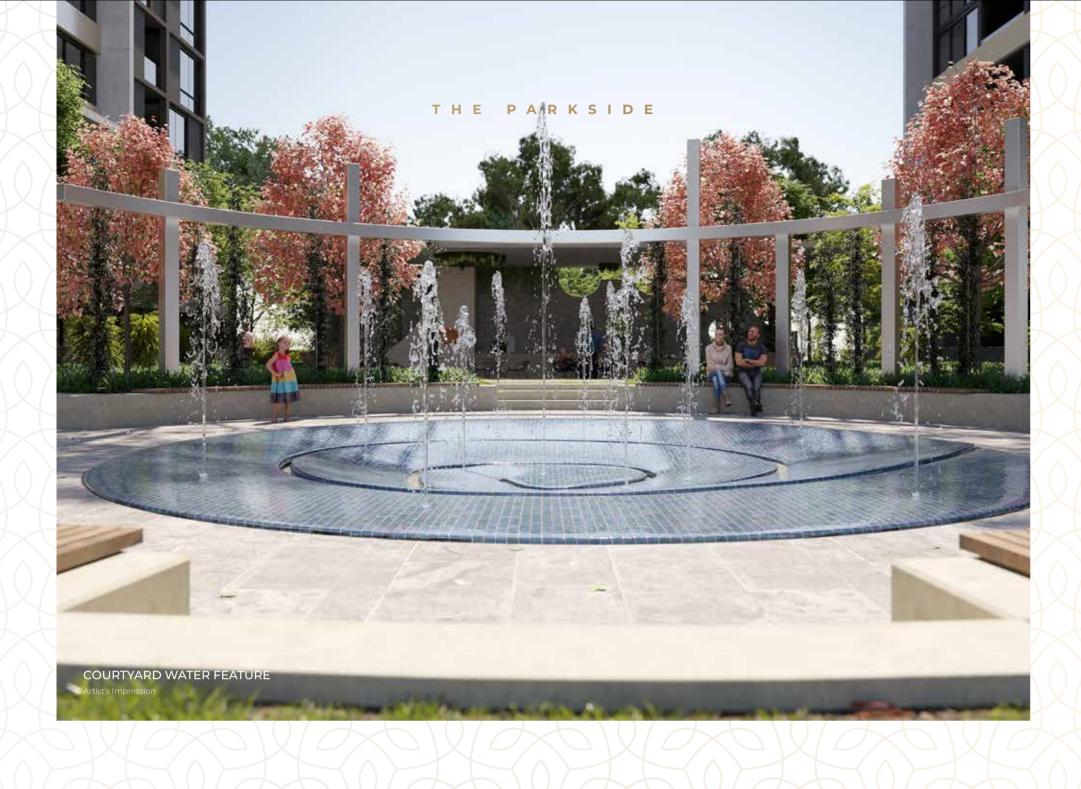

# LIVE GROW THRIVE

Enter an oasis where the scent of eucalyptus and jasmine fills the air with a stunning central water feature. This expansive courtyard garden is the ultimate secret garden, a forest-like haven complete with BBQ and sheltered dining areas.

A source of inner regeneration within an urban setting.

At the courtyards edge, you will find a yoga area, residents dining/lounge and library spaces.

Somewhere to clear your mind, re-energise, socialise, entertain, work and connect.