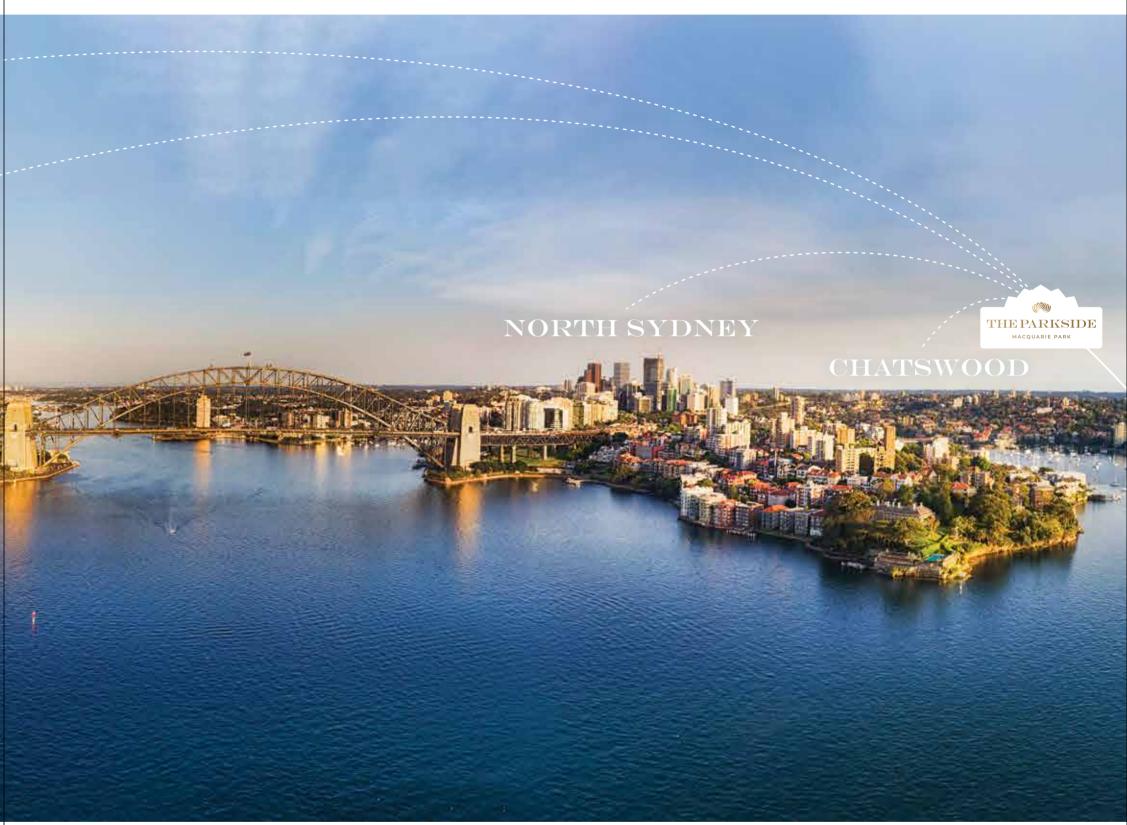

### CONNECTIVITY

Macquarie Park is a well-connected North Shore suburb, only 14km from Sydney CBD. It hosts a magnetic mix of shopping, education, health, business to its impressive transport options.

With the future metro travel times to favourite destinations, such as the Sydney CBD, Barangaroo and Chatswood, set to be reduced in the coming years by the new Metro, you will keep in touch with all the places you need and all the things you love.

NORTH SYDNEY

12 MINS VIA FUTURE SYDNEY METRO (Crows Nest Station set to open 2024)

26 MINS VIA SYDNEY TRAINS

CHATSWOOD

5 MINS VIA SYDNEY METRO 7 MINS VIA SYDNEY TRAINS THE PARKSIDE OUTLOOK