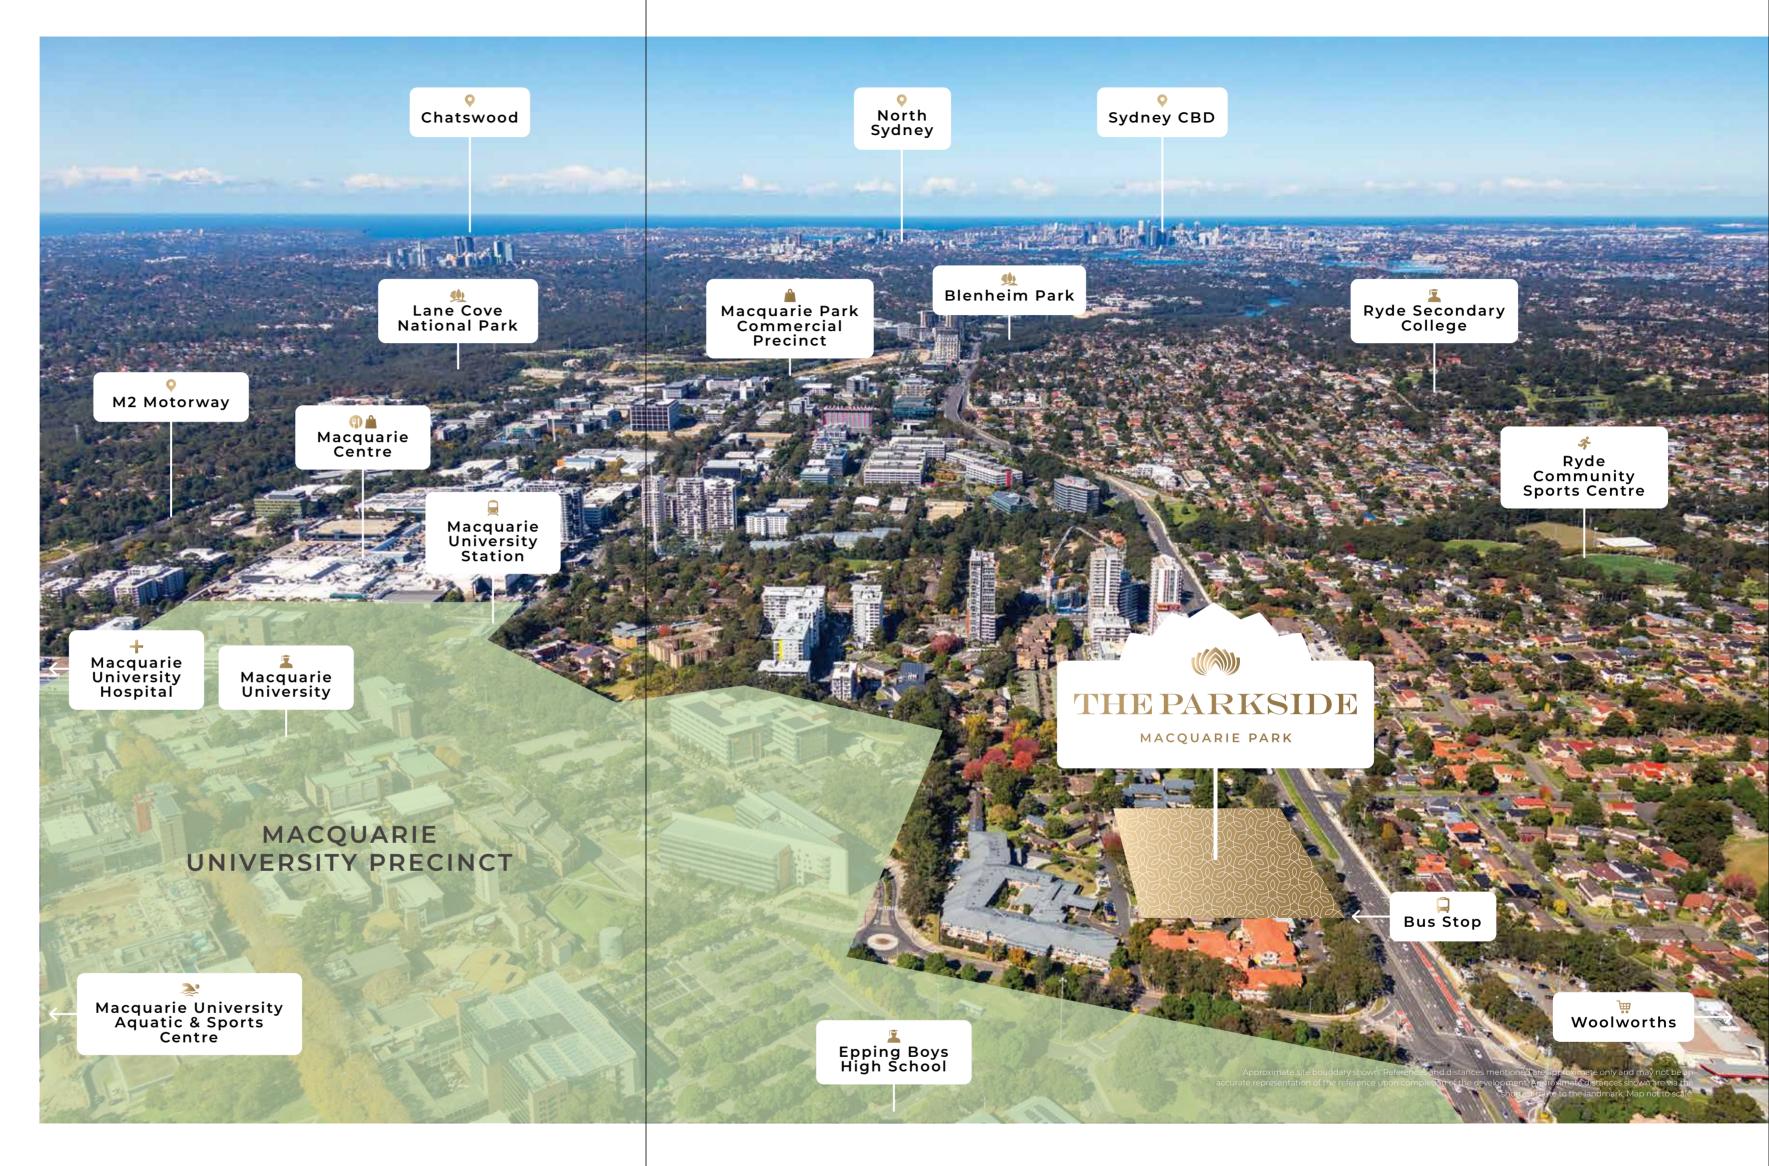

Live in one of the most dynamic suburbs in Sydney today. As the chosen location of corporate headquarters for many multinational companies, Macquarie University campus and hospital, Macquarie Park Shopping Centre and being on the Upper North Shore and moments from Lane Cove National Park, the residents will enjoy breathtaking views of the natural splendour.

Conveniently located with easy access to transport, destination dining and shopping precincts, world-class education and one of Australia's largest and most influential business and technology hubs – Macquarie Park boosts an abundance of amenity and connectivity.

### CONNECTIVITY

Macquarie Park is a well-connected North Shore suburb, only 14km from Sydney CBD. It hosts a magnetic mix of shopping, education, health, business to its impressive transport options.

With the future metro travel times to favourite destinations, such as the Sydney CBD, Barangaroo and Chatswood, set to be reduced in the coming years by the new Metro, you will keep in touch with all the places you need and all the things you love.