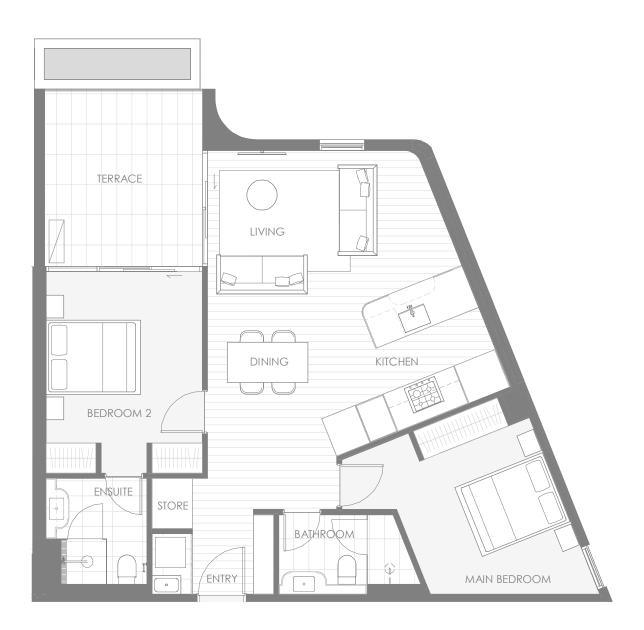

| RESIDENCE A-108<br>LEVEL 1 | 2 BEDROOMS<br>2 BATHROOMS | INTERNAL: 72 m <sup>2</sup><br>EXTERNAL: 11 m <sup>2</sup><br>TOTAL: 83 m <sup>2</sup> | <b>BABYLON</b><br>41 TERRY ROAD, ROUSE HILL<br>WWW.BABYLON.SYDNEY | DEVELOPED BY DENVELL GROUP<br>DESIGNED BY ROTHELOWMAN<br>LANDSCAPE BY TURF DESIGN |
|----------------------------|---------------------------|----------------------------------------------------------------------------------------|-------------------------------------------------------------------|-----------------------------------------------------------------------------------|
|                            | 1 CARPARK                 | PRIVATE STORAGE                                                                        | SALES GALLERY                                                     |                                                                                   |
| <b>BABYLON RESIDENCE</b>   | GARDEN VIEW               |                                                                                        | 1300 899 866                                                      |                                                                                   |
|                            | EAST ASPECT               |                                                                                        | SHOP 6 409 VICTORIA AVE                                           |                                                                                   |
|                            |                           |                                                                                        | CHATSWOOD                                                         |                                                                                   |