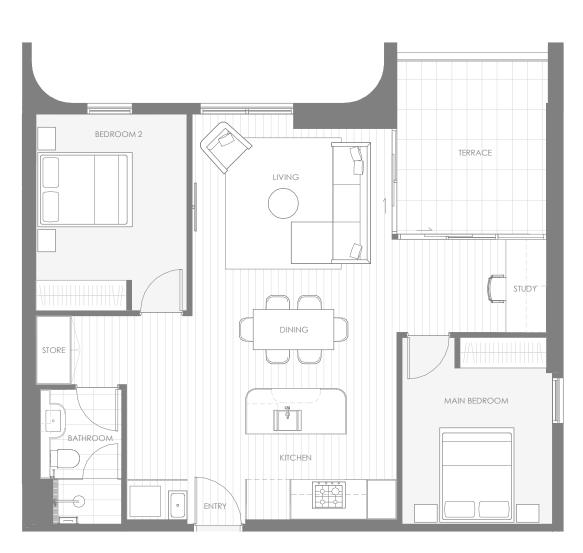

## RESIDENCE C-112 LEVEL 1

**BABYLON RESIDENCE** 

| 2 BEDROOMS |  |
|------------|--|
| 1 BATHROOM |  |
| 1 STUDY    |  |

1 CARPARK

GARDEN VIEW

 INTERNAL:
 74 m²

 EXTERNAL:
 10 m²

 TOTAL:
 84 m²