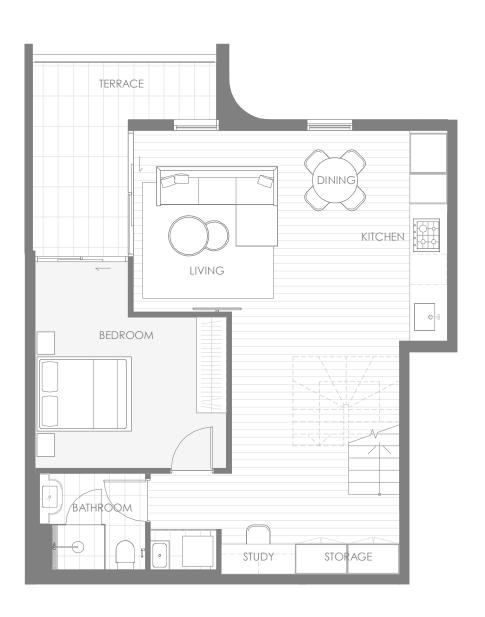

RESIDENCE E-301 LEVEL 2 & 3

1 BEDROOM 1 BATHROOM

1 STUDY

INTERNAL: 82 m<sup>2</sup> EXTERNAL: 9 m<sup>2</sup>

91 m<sup>2</sup>

TOTAL:

41 TERRY ROAD, ROUSE HILL WWW.BABYLON.SYDNEY

DEVELOPED BY DENVELL GROUP **DESIGNED BY ROTHELOWMAN** LANDSCAPE BY TURF DESIGN

**BABYLON** 

**BABYLON RESIDENCE** 

**GARDEN VIEW** 

1 CARPARK

NORTH ASPECT

1300 899 866

**BABYLON** 

SHOP 6 409 VICTORIA AVE